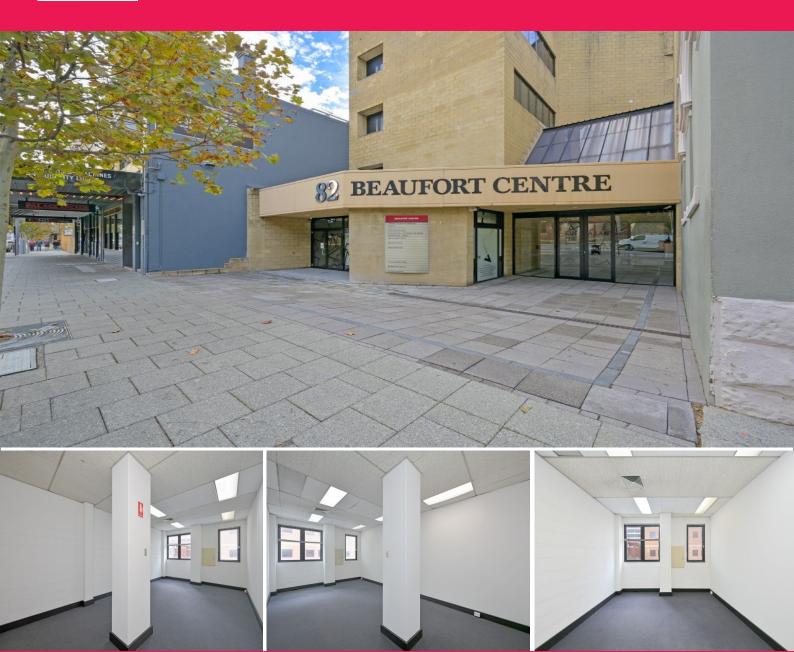

## **Great Value Office in the CBD**

This ground floor office in the heart of Beaufort Street has it all - located on the edge of the Cultural Precinct and in the heart of the 'Law Precinct' with Trades Hall, Curtin House, Court Hotel and TAFE all nearby.

#### Key features:

- 31sqm of prime office space location
- Situated on the ground floor
- Staff amenities available
- CBD location
- Close to Perth Train Station, bus route
- Access to major arterial roads & freeways