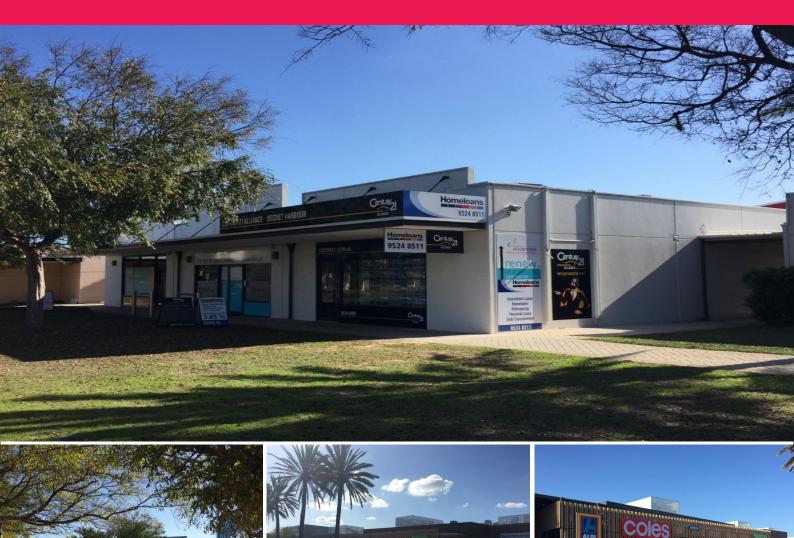

## 10c Oasis Drive, Secret Harbour WA 6173

## Consulting room/retail in highly sought-after location

In a prime local looking over the Secret Harbour Square and across from the Secret Harbour Square Shopping Centre. This office can also be used for retail, fitted out & ready to go.

Featuring; • 88sqm\* • Office • Shared parking facilities • Great location

Rapid development in recent years has turned what was once a small coastal town into a thriving suburban locale. Beautiful landscaping adds to the suburbs idyllic setting, with most homes within walking distance to the beach. The Whistling Kite Restaurant and Bar is a recent, but very popular Offices FOR LEASE From \$300/sqm pa + Outgoings + GST 88sqm