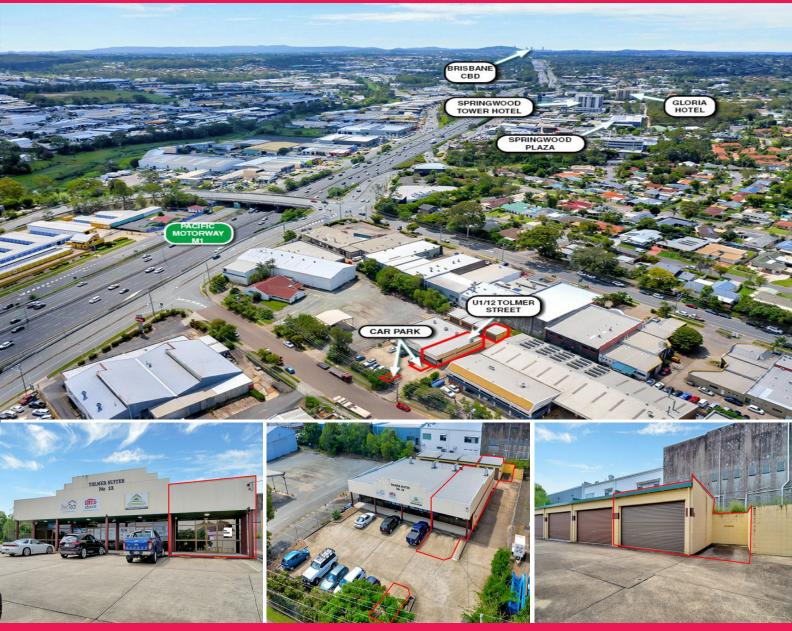

## LJ Hooker Commercial

1/12 Tolmer Place, Springwood QLD 4127

## 124sqm Office + 34sqm Storage Shed. Ample Parking.

- \* Excellent owner occupier or investor opportunity
- \* Clean, neat and tidy office with ample parking onsite.
- \* 124sqm approx office space on ground floor fitted out
- \* 34sqm rear garage area for storage.
- \* 3 onsite car spaces plus common visitor spaces
- \* Excellent access on and off Pacific Motorway.
- \* Internal kitchen, shared toilet area, fully air conditioned
- \* Signage opportunities, on front of building
- \* Deal to be done.
- \* Contact exclusive Agents Manoli Nicolas or Lance Hartley Today

PRICE: \$400,000

Offices

FOR SALE

158sqm