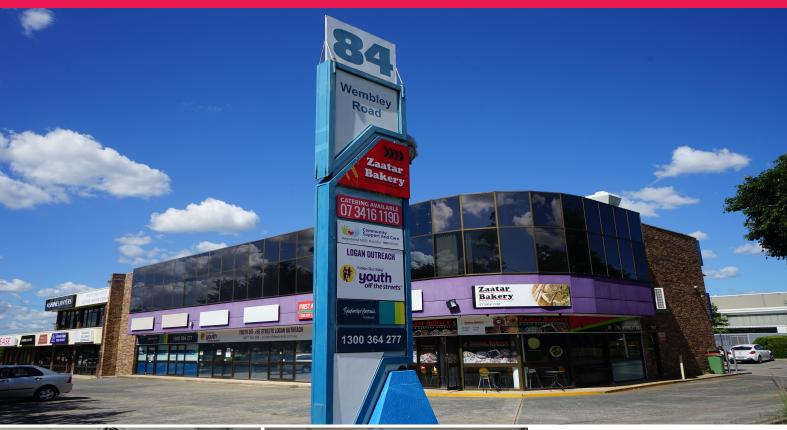

## Ray White.

9/84 Wembley Road, Logan Central QLD 4114

## **Great Value Office Suite On Wembley Road**

- \* 76m2\* of affordable, professional office space
- \* Excellent exposure and signage opportunities to Wembley Road
- \* Would suit professional services such as accountants, government services, solicitors etc.
- \* Pylon signage opportunities available
- \* Ducted airconditioning throughout
- \* Ample onsite parking
- \* In close proximity to public transport and Woodridge Train Station
- \* Adjacent to Logan Central Plaza
- \* Easily accessible from M1 & Gateway Motorways and major arterial roads