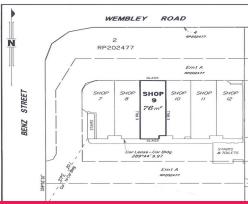

\*approximately

Please contac

Offices

FOR LEASE

\$22,500 Gross PA + GST

76sqm