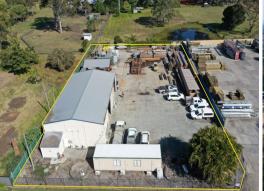

## Freehold Site with Workshop & Ample Hardstand

Ray White Commercial Northern Corridor Group are pleased to offer 35 Beachmere Road, Caboolture for Sale via Expressions of Interest closing Thursday 22nd July, 4pm.

FEATURES:

- 2,726m? freehold allotment
- 288m? workshop with 3 roller doors
- Additional 50m? approx shed with 2 x roller doors
- Ample on site carparking
- Hardstand area
- Fully fenced
- Fast highway access