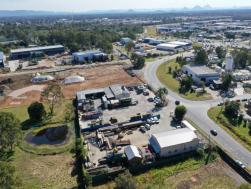

## Freehold Site with Workshop & Ample Hardstand

Ray White Commercial Northern Corridor Group are pleased to offer 35 Beachmere Road, Caboolture for Sale via Expressions of Interest closing Thursday 22nd July, 4pm.

FEATURES:

- 2,726m? freehold allotment
- 288m? workshop with 3 roller doors
- Additional 50m? approx shed with 2 x roller doors
- Ample on site carparking
- Hardstand area
- Fully fenced
- Fast highway access