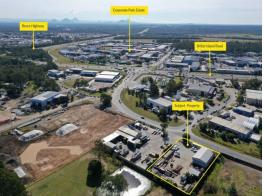

## Freehold Site with Workshop & Ample Hardstand

Ray White Commercial Northern Corridor Group are pleased to offer 35 Beachmere Road, Caboolture for Sale via Expressions of Interest closing Thursday 22nd July, 4pm.