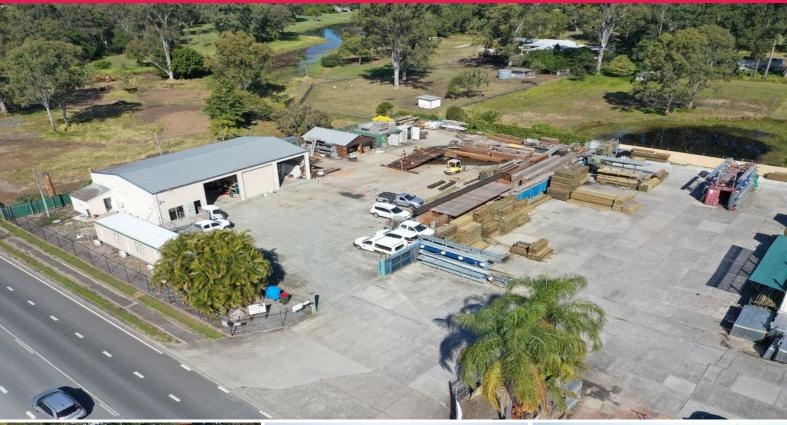

## Freehold Site with Workshop & Ample Hardstand

Ray White Commercial Northern Corridor Group are pleased to offer 35 Beachmere Road, Caboolture for Sale via Expressions of Interest closing Thursday 22nd July, 4pm.

FEATURES:

- 2,726m? freehold allotment
- 288m? workshop with 3 roller doors
- Additional 50m? approx shed with 2 x roller doors
- Ample on site carparking
- Hardstand area
- Fully fenced
- Fast highway access