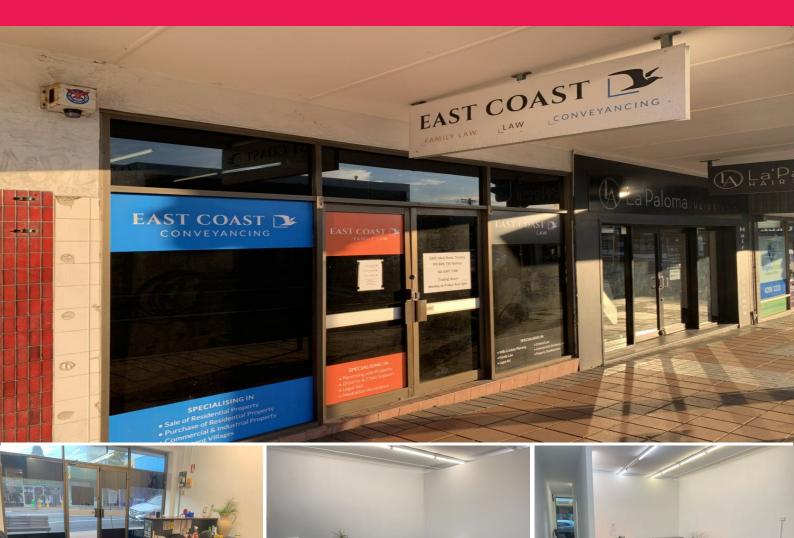

## Shop C/229 Main Road, Toukley NSW 2263

## FLEXIBLE HIGH EXPOSURE OFFICE!!

This superb space consists of (approx.) 96m2 of level access commercial office area with some fitout and plenty of natural light!

These quality offices can be utilised 'as is' or the floor plan can be adjusted to a smaller 45m2 / 50m2 split to share (with full security considerations). Power, data and a complete kitchenette complete the picture so you can walk in and start operating with the potential to grow within these great office premises.

Set in the heart of Toukley CBD - it is a must to inspect

CALL NOW!

Offices FOR LEASE

96sqm