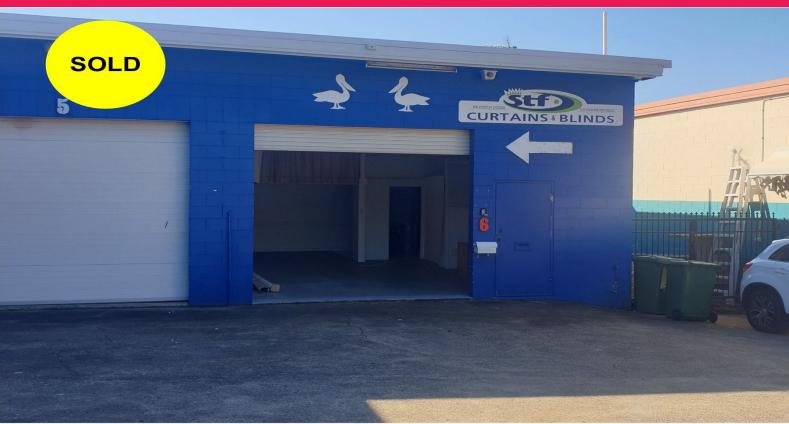

## **Industrial Unit in Tightly Held Moffat Beach**

A compact industrial unit located in the Moffat Beach Business Park in close proximity to the Caloundra CBD and Beaches.

The owners circumstances has changed and this is the opportunity to secure a property in a highly desirable location.

- Area: 55m2\* plus mezzanine
- NBN connection
- Electric roller door
- Internal shower, toilet & kitchenette
- Local Zoning: Low Impact Industry
- Man cave option or small business use

For Sale: \$260,000 + GS

Industrial FOR SALE

55sqm