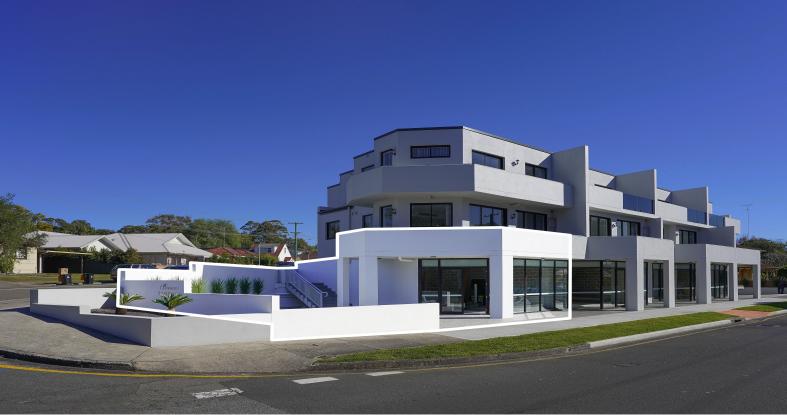

## **EXCELLENT SPOT FOR THE NEW LOCAL!!**

| 62m2 PRIME retail space

| 40m2 approved outdoor seating

| Whopper 25m2 ventilated storage room!!

| Within a NEW boutique complex

| Prime corner positioning

| Excellent exposure!!!!!

| D.A approved for a cafe

| Build your local loyal customer base

| Floor-to-ceiling windows

| Double entry glass doors

| Extra strong 8.5mm glass

| Rear shop access to utility rooms

| 2 secure basement parking spots