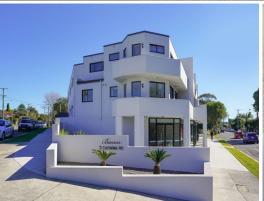

## **EXCELLENT SPOT FOR THE NEW LOCAL!!**

| 62m2 PRIME retail space

| 40m2 approved outdoor seating

| Whopper 25m2 ventilated storage room!!

| Within a NEW boutique complex

| Prime corner positioning

| Excellent exposure!!!!!

| D.A approved for a cafe

| Build your local loyal customer base

| Floor-to-ceiling windows

| Double entry glass doors

| Extra strong 8.5mm glass

| Rear shop access to utility rooms

| 2 secure basement parking spots