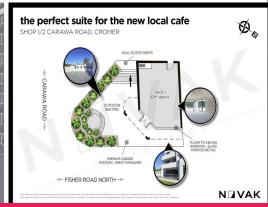

Shop 1/2 Carawa Road, Cromer NSW 2099

## **EXCELLENT SPOT FOR THE NEW LOCAL!!**

| 62m2 PRIME retail space

| 40m2 approved outdoor seating

| Whopper 25m2 ventilated storage room!!

| Within a NEW boutique complex

| Prime corner positioning

| Excellent exposure!!!!!

| D.A approved for a cafe

| Build your local loyal customer base

| Floor-to-ceiling windows

| Double entry glass doors

| Extra strong 8.5mm glass

| Rear shop access to utility rooms

| 2 secure basement parking spots