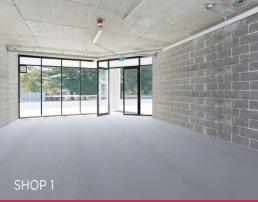

## **EXCELLENT SPOT FOR THE NEW LOCAL!!**

| 62m2 PRIME retail space

| 40m2 approved outdoor seating

| Whopper 25m2 ventilated storage room!!

| Within a NEW boutique complex

| Prime corner positioning

| Excellent exposure!!!!!

| D.A approved for a cafe

| Build your local loyal customer base

| Floor-to-ceiling windows

| Double entry glass doors

| Extra strong 8.5mm glass

| Rear shop access to utility rooms

| 2 secure basement parking spots