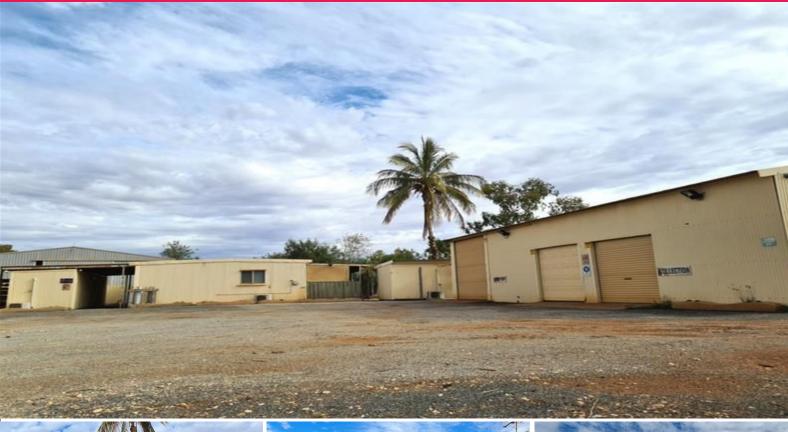

The property is fully fenced and very well planned. With 1750sqm (approx.) block, with cracker dust yard, workshop, office with storage and very comfortable four-bedroom accommodation, complete with private yard and landscaped gardens.

The accommodation is of very good standard and will be a comfortable home away from home for your onsite staff.

Property features: 1750 sqm (approx.) blo

Industrial FOR LEASE