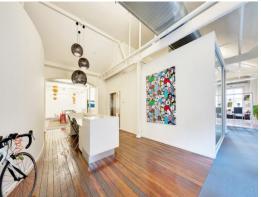

## The Carla Zampatti Building

The Carla Zampatti Building is a truly unique warehouse office building located in the western Corridor of Sydney. There is basement parking, bike racks and showers. Tenancies feature polished timber floors and sandstone walls.

- New direct lease on offer, vacant on 2 3 months notice
- Warehouse office with timber floors, brick walls high ceilings  $\,$
- Boardroom, meeting rooms, capacity for up to 100 desks
- Floor plans available on request, On site parking available