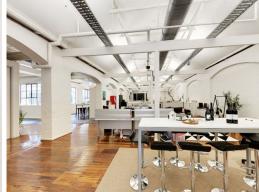

## The Carla Zampatti Building

The Carla Zampatti Building is a truly unique warehouse office building located in the western Corridor of Sydney. There is basement parking, bike racks and showers. Tenancies feature polished timber floors and sandstone walls.

- New direct lease on offer, vacant on 2 3 months notice
- Warehouse office with timber floors, brick walls high ceilings  $\,$
- Boardroom, meeting rooms, capacity for up to 100 desks
- Floor plans available on request, On site parking available