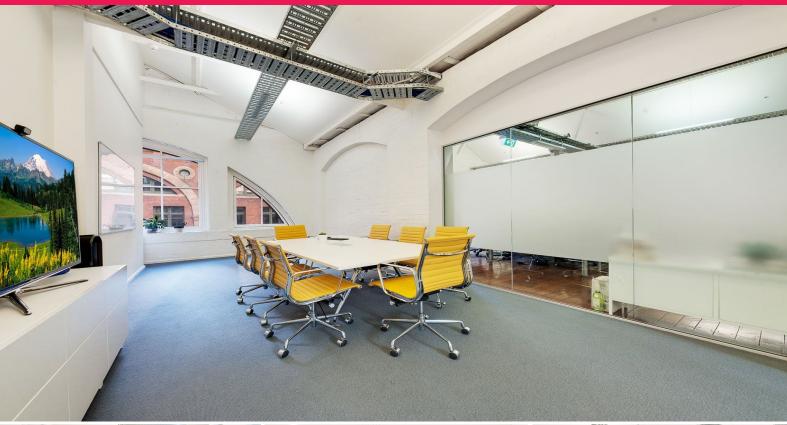

## The Carla Zampatti Building

The Carla Zampatti Building is a truly unique warehouse office building located in the western Corridor of Sydney. There is basement parking, bike racks and showers. Tenancies feature polished timber floors and sandstone walls.

- New direct lease on offer, vacant on 2 3 months notice
- Warehouse office with timber floors, brick walls high ceilings  $\,$
- Boardroom, meeting rooms, capacity for up to 100 desks
- Floor plans available on request, On site parking available

Offices FOR LEASE

\$895 sqm pa gross plus GST 1048sqm