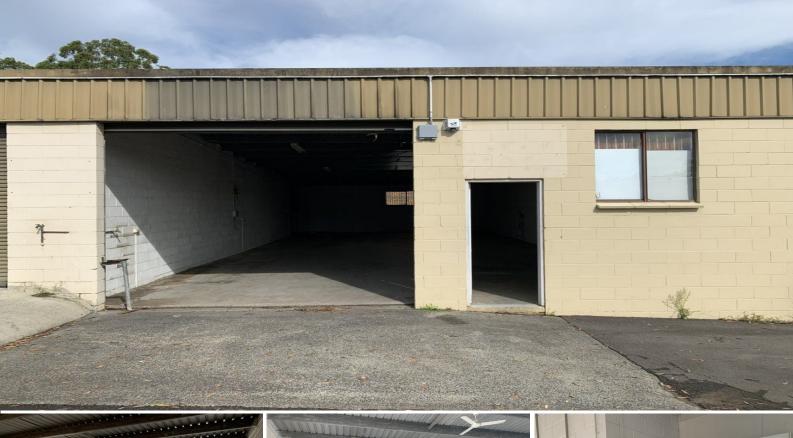

## A SENSATIONAL STARTER!

A great offering, this 160m2 (approx.) factory bay in a flexible IN1 Industrial zoning with 3 phase power, it is great value!

This unit will suit a plethora of users with its traditional rectangle shape, larger roller door, natural light, NBN, amenities and bonus shower.

Located within minutes to Sydney to Newcastle M1 Motorway, with two access points and geographically positioned at the centre of the Central Coast.

BE QUICK, AT THIS PRICE IT WILL NOT LAST LONG! BLINK AND IT'S GONE!

AVAILABLE NOW FOR SALE

Industrial FOR SALE

160sqm

Rob Bose +61 412 846 273 Robert.Bose@au.knightfrank.com TyBlanchL.R.E.A.0421 645 961Phinch@ijjaqtker.com.au