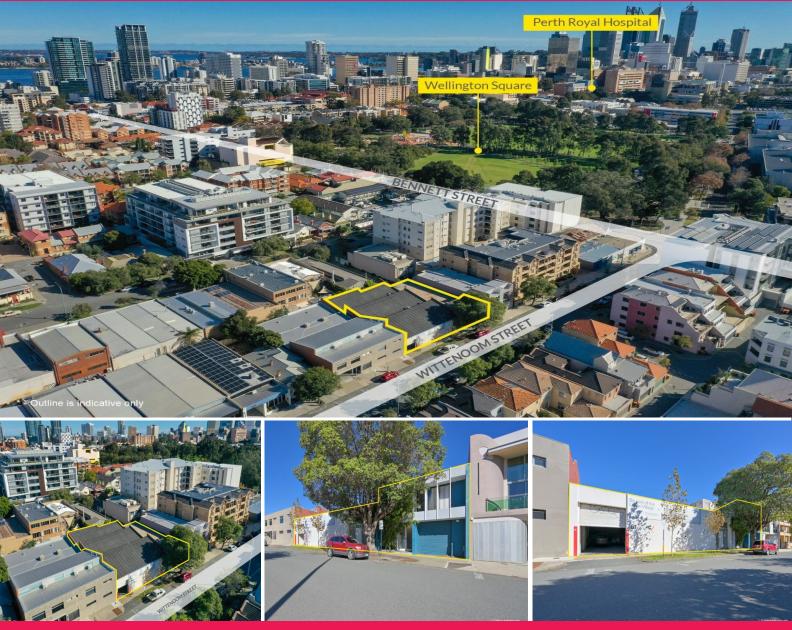

## **HIGH DENSITY DEVELOPMENT SITE - THE SKY'S THE LIMIT**

Ray White Commercial WA presents 51-55 Wittenoom Street, East Perth for sale by Expressions of Interest closing 4pm Wednesday 28th July 2021.

The property is exceptionally positioned between the desirable Royal Street / Claisebrook Cove cafe precinct and the broad expanse parklands of Wellington Square.

Two adjoining functional warehouses on the property generate a meaningful holding income stream.

For more information or

Land FOR SALE Price On Application