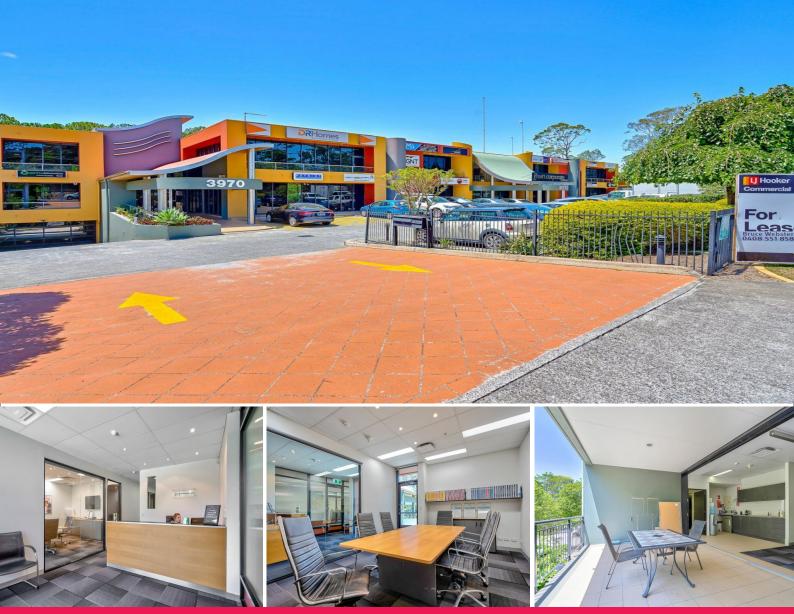

## Unit 3/3970 Pacific Highway, Loganholme QLD 4129

## 177 - 269sqm Premium Office - Excellent Parking & M1 Access

- \* Impressive high clearance foyers
- \* Reception & boardroom at front of tenancy
- \* Individually controlled ducted air-conditioning
- \* Fully fitted out with some glass partitioning
- \* Rear entertaining balcony overlooking trees
- \* M1 exposure to easy access
- \* Secure lift to underground parking

LEASE RATE: Contact Exclusive Agent Bruce Webster on 0408 551 858 AVAILABLE SPACE: 177 to 269 sqm