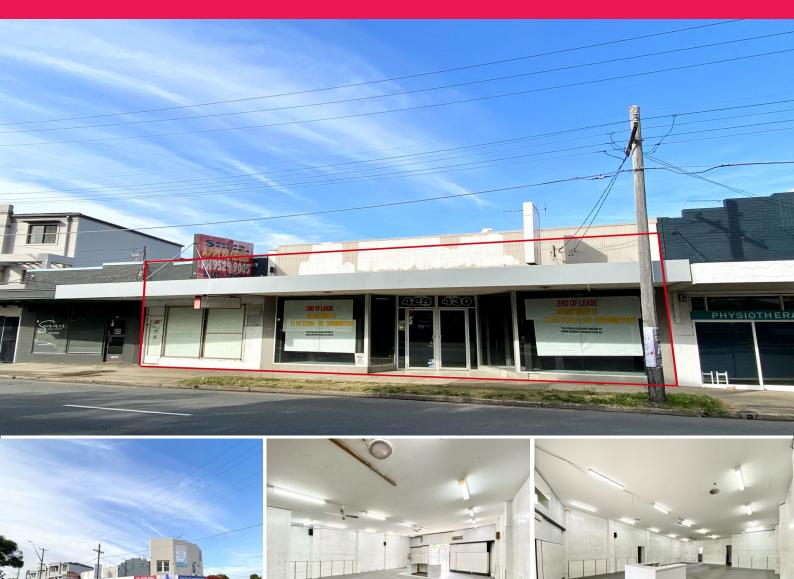

## Main RoadRetail/Showroom with Extensive Frontage & Signage Exposure

Gunning Real Estate is pleased to present this retail/showroom space for lease with wide frontage onto busy Rocky Point Rd, where thousands of cars are driving pass daily to and from the City or Sutherland Shire directions.

The property features a large retail/display area at the front (215sqm\*) with full glass frontage. The rear section includes a storage/retail area with roller shutter (95sqm\*), and an office area with kitchenette and 2 toilets (40sqm\*)

**KEY FEATURES:** 

- Internal area: 350sqm

Retail

FOR LEASE

350sqm