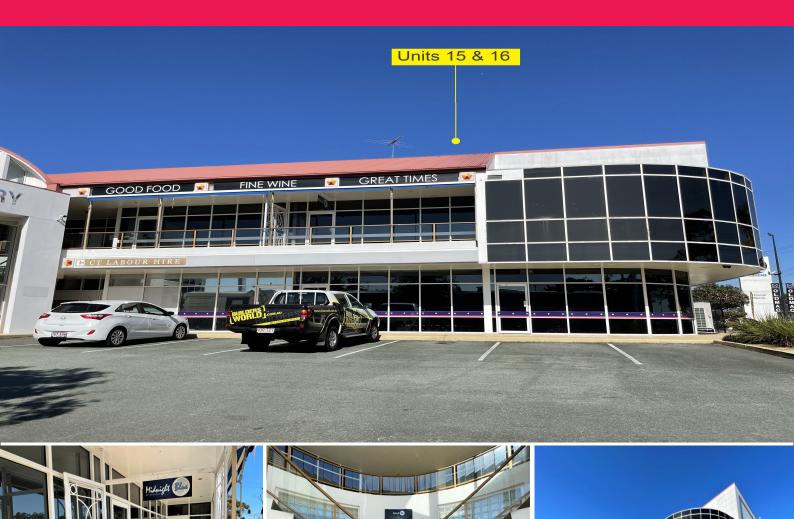

## Ray White.

15 & 16/3442 Pacific Highway, Springwood QLD 4127

## 204m2\* Office Suite with Excellent Signage

- \* 204m2\* of First floor area with easy stair access from car park
- \* Open plan office area and airconditioned throughout
- \* Exclusive use Male & Female amenities for staff inside the unit
- \* Rear entry door for access or receiving deliveries
- \* This unit has excellent signage exposure to M1 Motorway and Pacific Hwy service road
- \* Located next to the large residential area of Springwood and close to Daisy Hill
- \* Plenty of onsite parking for staff and customers and some undercover allocated car parking
- \* Double sided illuminated pylon signage available for your business name
- \* Motivated landlord is offering great incentives on a suitable term lease

Please contac

Offices

FOR LEASE

Only \$4,250 + GST + Outs Per Month

204sqm