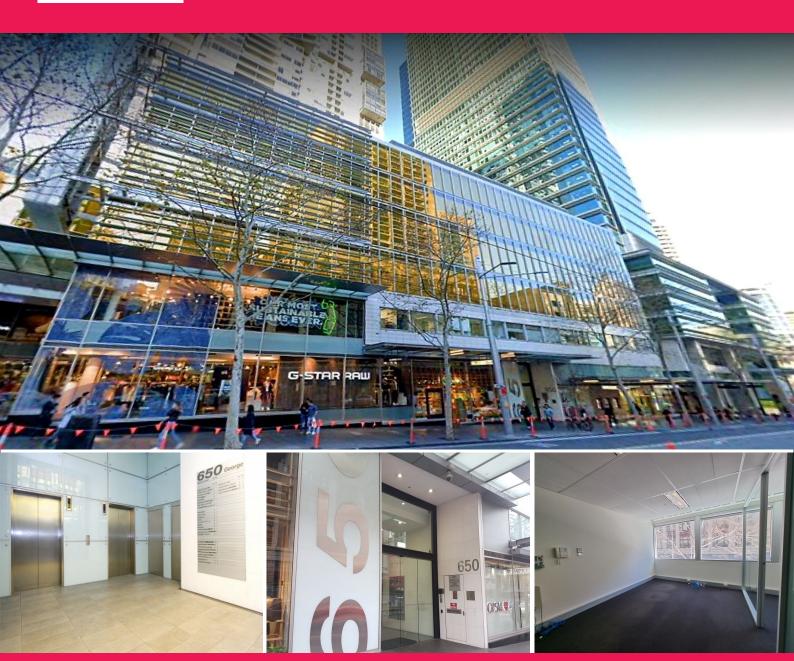

## 1/650 George Street

650 George Street is part of the World Square retail and commercial development built by Multiplex.

- Fitted tenancy 42sqm\* with 2 glass partitioned offices, waiting area & open plan
- Excellent natural light overlooking George Street
- Direct lift exposure & on floor amenities including shower facility
- Flexible lease terms considered, basement parking available separately

approx\*

Offices FOR LEASE

42sqm