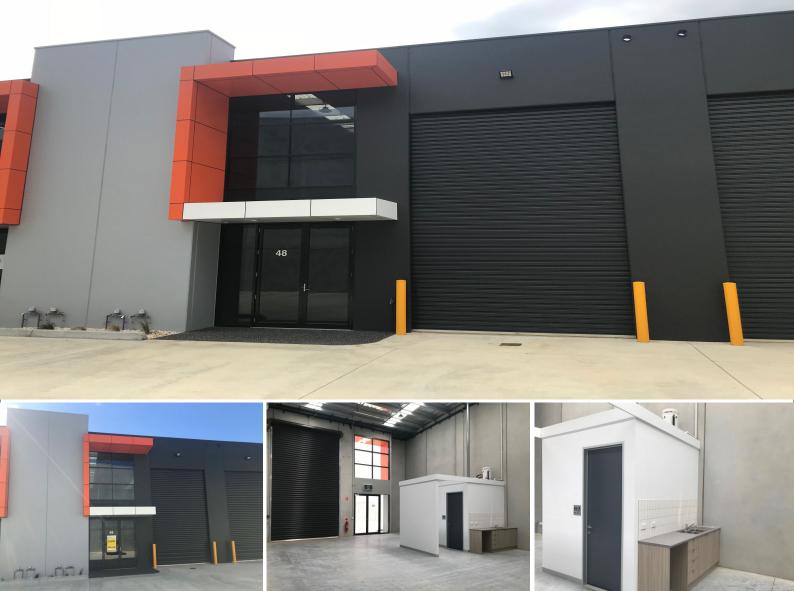

## 48 Axis Crescent, Dandenong South VIC 3175

## Sought After Clearspan Warehouse!

This immaculate warehouse is located within the Axis Estate, and part of the greater award winning and master planned Logis Estate.

- ? Total building area | 143m2 approx.
- ? Impressive corporate facade
- ? Kitchenette & disabled toilet
- ? 3 Phase Power & Motorised roller shutter door
- ? Clearspan warehouse with excellent 7.5m\* clearance
- ? Excellent access to Greens Road & EastLink (M3) interchange as well as the Dandenong Bypass

? Constructed by one of Melbourne's most successful & award winning industrial builders Elite Property Group

? Industrial 1 Zone (IN1Z)

Industrial FOR LEASE

143sqm