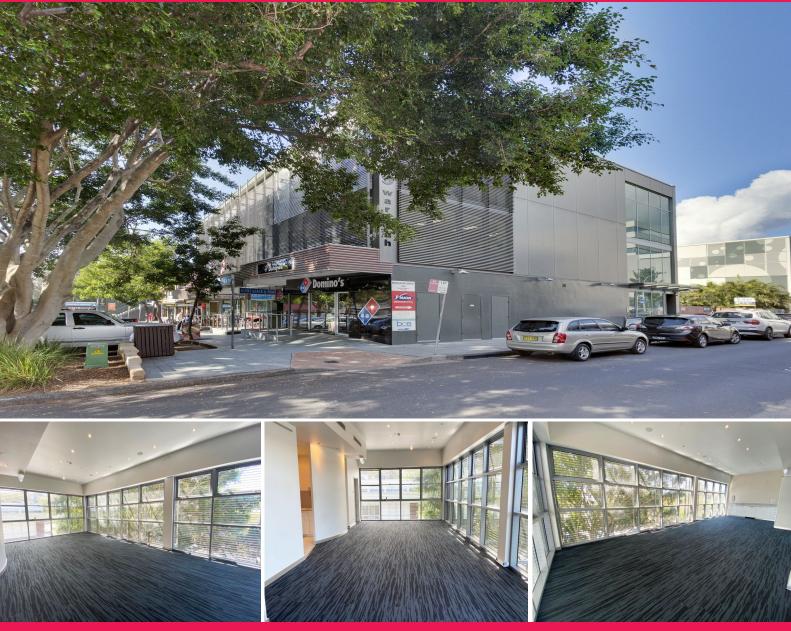

## , Mona Vale NSW 2103

## Modern Office / Medical HUB - Your Next HQ

Situated in the heart of thriving Mona Vale, Hardy's Realty are proud to present this bright and modern commercial space boasting Approx 155m?, within close proximity to trendy cafes, eateries, major shops and transport.

Will suit and approved for medical use plus many other commercial occupants requiring a highly efficient, cost effective space in a leafy, relaxed location that is well connected to the city via transport hubs, serviced by the B-line.

Features include

- Approved for Medical use
- Size Approx. 155m?
- Lift Access, 2nd floo

Offices FOR LEASE

155sqm

Lincoln Gutherson 0406 776 788 lincoln@thenorthagency.com.au