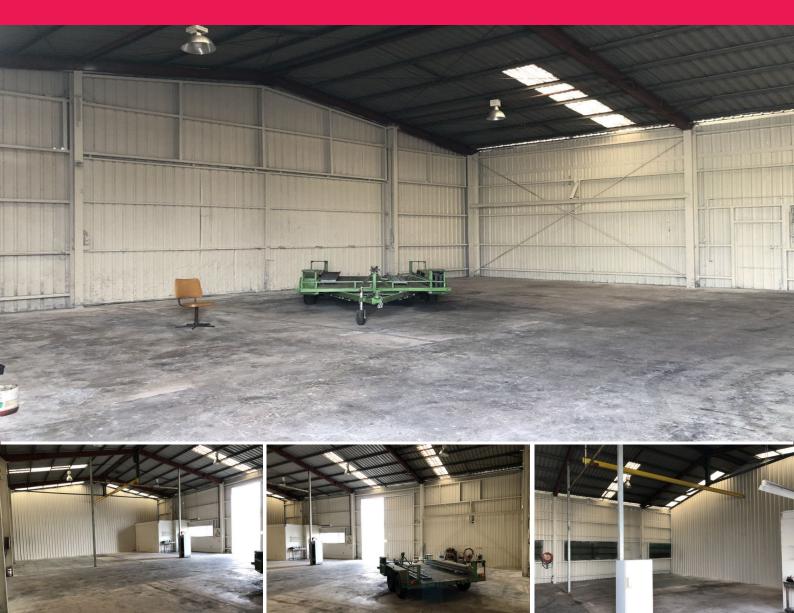

## **Functional Warehouse & Exclusive Yard In Prime Location**

Hudson Kaddatz is pleased to present this unique opportunity in the popular Brisbane Road corridor. This offering is the best presented heavy industrial unit on Brisbane Road with the owner recently spending a large amount of capital to bring the property to a high standard. The landlord is extremely motivated and made it clear that this property must be leased.

\* 300m2\* warehouse area

- \* 320m2\* exclusive use secure yard
- \* Freshly painted
- \* 3-phase power
- \* Open plan warehouse
- \* Medium Impact Industry zoning
- \* Highly exposed comple

Industrial FOR LEASE