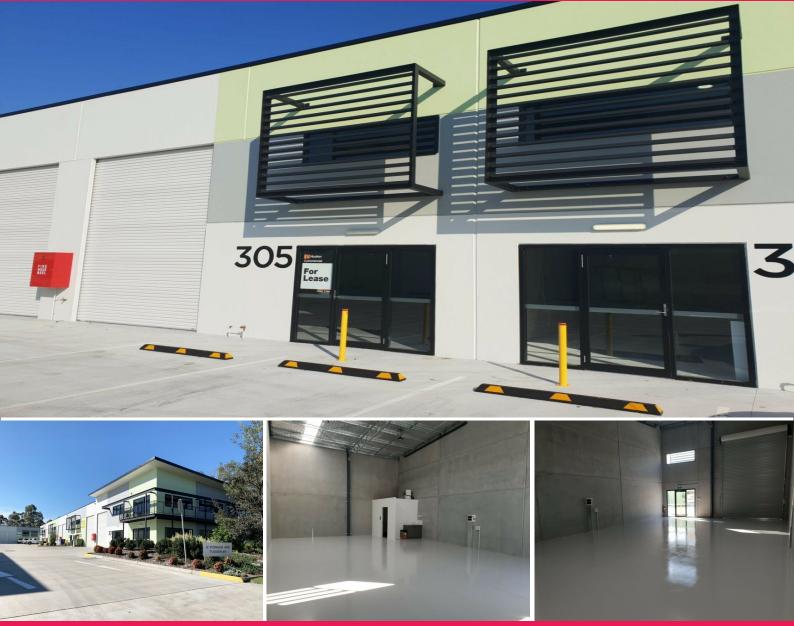

## **HIGH CLEARANCE, ACCESS, LOCATION!**

You must inspect this high clearance, high quality industrial unit, consisting of (approx.) 140m2 with B7 Business Park zoning.

Constructed of full pre-cast concrete and steel with dedicated parking in the complex PLUS excellent access and truck turning circles.

Kitchenette, male/female bathroom, high clearance automatic roller door with a clear roof panel for natural light.

Only minutes from the M1 Sydney to Newcastle Motorway, Tuggerah Railway Station, Westfield Shopping Centre and Tuggerah Super Centre!