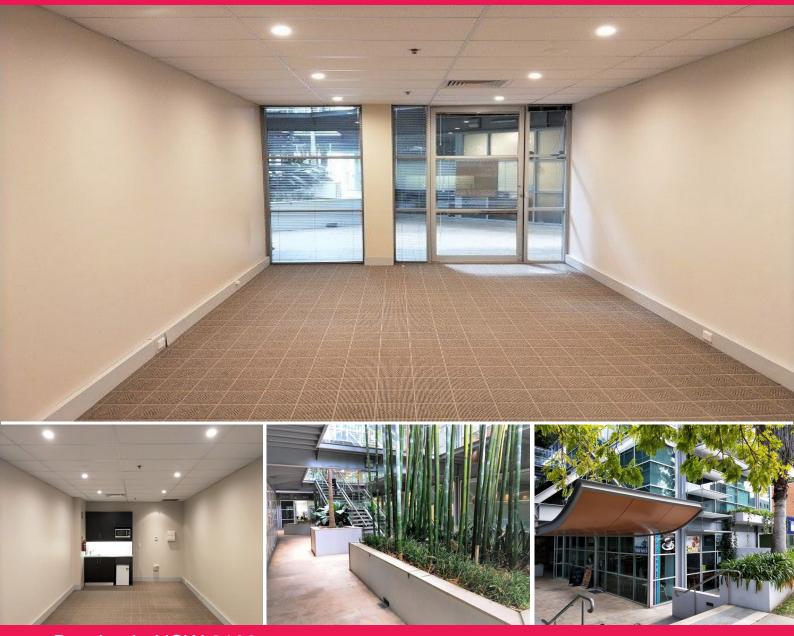

## **QUALITY BOUTIQUE OFFICE SUITE AT AN AFFORDABLE PRICE**

Prestige three level commercial building, plus two levels of security parking. Within close proximity to Westfield Warringah Mall and Brookvale's Commercial Centre.

Biztek Brookvale is a high profile corporate office estate situated in Dale Street; the Gateway to Westfield Warringah Mall in Brookvale's thriving commercial precinct. Well serviced by all amenities, including transport and easily accessible via main arterial roads.

Rarely available at a crazy cheap price point with quality presentation & modern finishes.

Additional features include;

- Total gross floor are

Offices FOR LEASE \$290 PW Gross (NO GST) 31sqm

Sam Donato