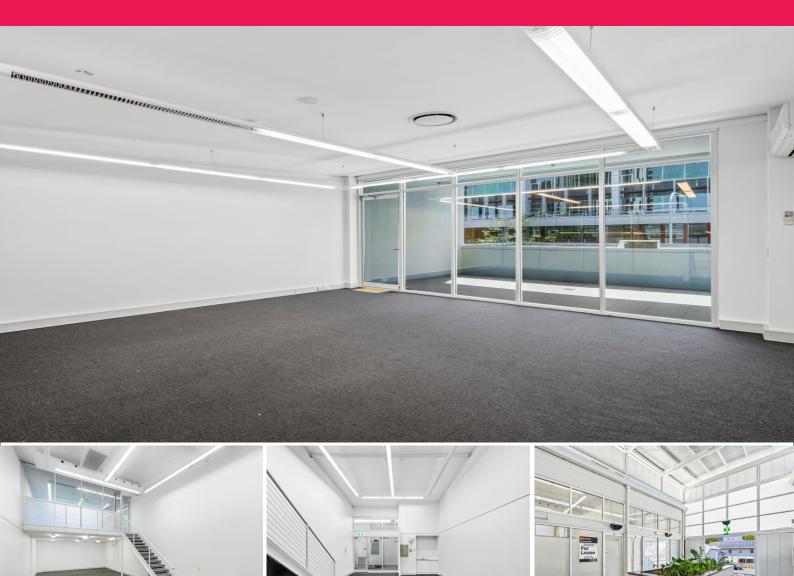

## 6 MONTHS FREE RENT. Take as whole or split!

THIS WILL BE LEASED!

- \* 88sqm Open plan downstairs with 37sqm upstairs
- \* Boardroom + private balcony right in the heart of West End.
- \* Potential to split office space
- \* Boundary Street West End Location.
- \* Handy location walking distance to CBD.
- \* Easy access North.
- \* Transport at door.
- $^{\star}$  Conveniently positioned right on West End's Boundary Street on top of cafe's and retail precinct.

Stroll to CBD, Southbank, Performing Arts and= Convention Centre

- \* Upper Level Office space with mezzanine/boardroom.
- \* Contact James Becka o

Offices

FOR LEASE

125sqm

Manoli Nicolas

James Becka

0400 082 170 mnicolas@lihbrisbane.com.au