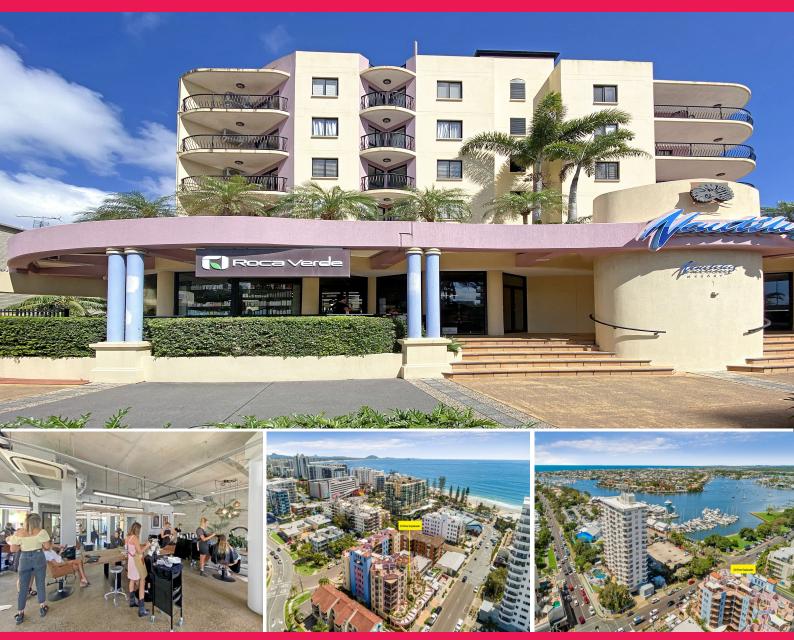

## Prime Position - Only 150m from Beautiful Mooloolaba Beach

- + Rare Dual Tenancy: 108m?\* Shops 6 & 7
- + High exposure to pedestrian traffic
- + Current hair salon has been operating here successfully for 8+ years

This high exposure property is set in the heart of beautiful Mooloolaba and only 150m from the sandy shores of its iconic beach - voted 6th best beach in Australia!

The immediate area is alive with local and tourist traffic (both foot and vehicular), making this an ideal location for your business.

The current tenant Roca Verde, a well-known high-end hair salon, has operated here for over 8 of its 11 successfu

Retail

FOR LEASE

Lease \$510 p/m2 + outgoings + GST 108sqm

Ray White.

**Tallon Pamenter** 

0414361901