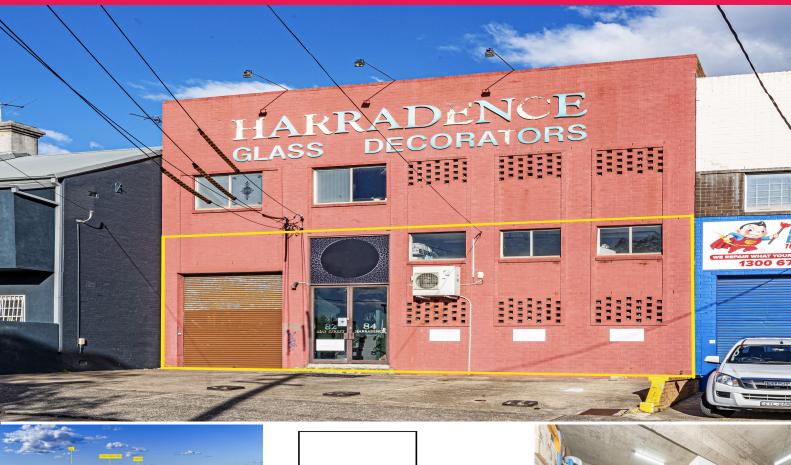

## Ray White.

Part Ground Floor/82 May Street, St Peters NSW 2044

## **UNDER OFFER - Parkside Warehouse with Excellent Convenience**

Set opposite the green edges of Camdenville Oval, this split level warehouse offers a great opportunity in a high convenience setting. Ideal as a showroom, fitness studio, office space or storage facility, this versatile premises offers a blank canvas ready to adapt to your requirements. It's set mere metres from St Peters Station, Marrickville Metro Shopping Centre, Sydney Park and the vibrant heart of King Street in Newtown.

282sqm\* warehouse & 46sqm\* first floor office Warehouse features 4.85-6.2m\* high ceilings Client reception + separate roller door entry Kitchenette, washroom/shower facilities Industrial FOR LEASE

328sqm