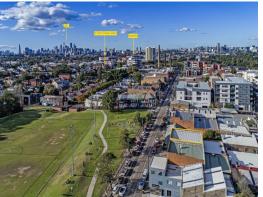

## **UNDER OFFER - Parkside Warehouse with Excellent Convenience**

Set opposite the green edges of Camdenville Oval, this split level warehouse offers a great opportunity in a high convenience setting. Ideal as a showroom, fitness studio, office space or storage facility, this versatile premises offers a blank canvas ready to adapt to your requirements. It's set mere metres from St Peters Station, Marrickville Metro Shopping Centre, Sydney Park and the vibrant heart of King Street in Newtown.