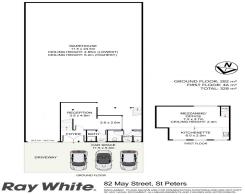

282sqm\* warehouse & 46sqm\* first floor office Warehouse features 4.85-6.2m\* high ceilings Client reception + separate roller door entry Kitchenette, washroom/shower facilities Industrial FOR LEASE

328sqm