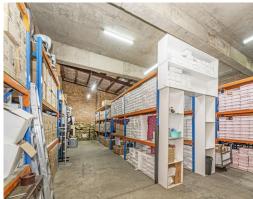

282sqm\* warehouse & 46sqm\* first floor office Warehouse features 4.85-6.2m\* high ceilings Client reception + separate roller door entry Kitchenette, washroom/shower facilities Industrial FOR LEASE

328sqm