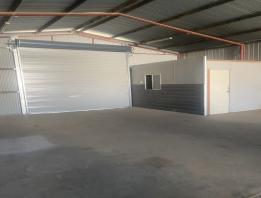

## PROMINENT MAIN ROAD LOCATION + YARD

Phone enquiries - please quote property ID 26704.

Ideally located on one of the main thoroughfares into Young, this industrial warehouse of approx. 314sqm is ideally suited for anyone wanting maximum exposure for their business.

Offering a small office area, toilet, 2 new remote control roller doors, and the added bonus of a front fenced yard of approx. 200sqm for either displaying goods, parking or storage. Available now!

DISCLAIMER No Agent Business (www.noagentbusiness.com.au) is an Australian For Sale By Owner website operating since 1999. We proudly assist commercial property owners who are looking to sell or lease their own commercial property without paying any real estate commission. While every care has been taken to verify the accuracy of the details in this advertisement, the correctness