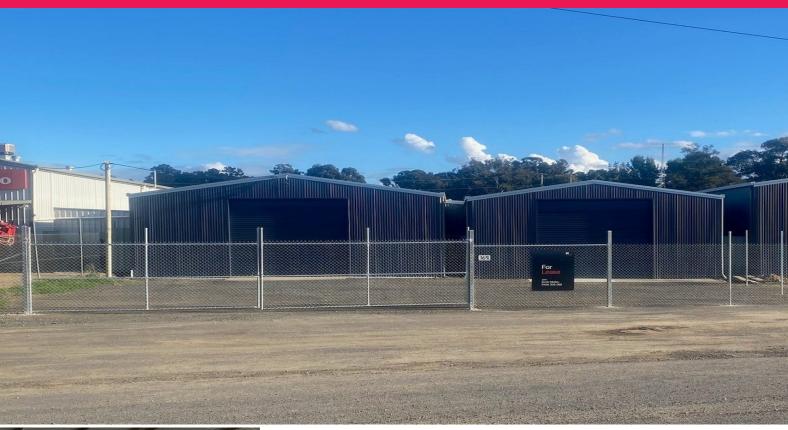

## PROMINENT MAIN ROAD LOCATION + YARD

Phone enquiries - please quote property ID 26704.

Ideally located on one of the main thoroughfares into Young, this industrial warehouse of approx. 314sqm is ideally suited for anyone wanting maximum exposure for their business.

Offering a small office area, toilet, 2 new remote control roller doors, and the added bonus of a front fenced yard of approx. 200sqm for either displaying goods, parking or storage. Available now!

DISCLAIMER No Agent Business (www.noagentbusiness.com.au) is an Australian For Sale By Owner website operating since 1999. We proudly assist commercial property owners who are looking to sell or lease their own commercial property without paying any real estate commission. While every care has been taken to verify the accuracy of the details in this advertisement, the correctness

Industrial FOR LEASE

314sqm

No Agent Property -

1300594794

noagentproperty.com.au