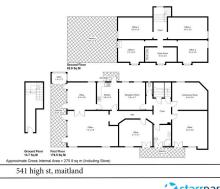

- ? Existing fit-out
- ? Air-conditioned
- ? Great signage opportunities
- ? Cabling throughout the whole building
- ? Close to public transport

Offices
FOR LEASE
Contact Agent
200sqm