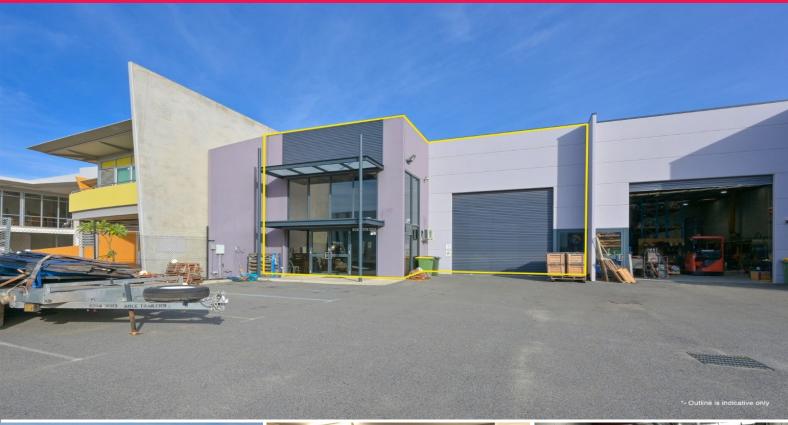

## **UNDER OFFER**

This easy access warehouse is only one of two units in a fenced property providing exclusivity to the carbays and warehouse access for container lay-down.

The front office is well positioned 35sqm air-conditioned area backing onto the toilet and kitchen amenities. The warehouse features a clear span high truss warehouse space with a painted floor and high roller door access.

### Property details:

- Total building area: 368sqm\*
- High truss height
- Painted floors
- Office at front 35s

Industrial FOR LEASE UNDER OFFER 368sqm