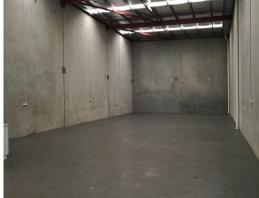

## **UNDER OFFER**

This easy access warehouse is only one of two units in a fenced property providing exclusivity to the carbays and warehouse access for container lay-down.

The front office is well positioned 35sqm air-conditioned area backing onto the toilet and kitchen amenities. The warehouse features a clear span high truss warehouse space with a painted floor and high roller door access.

### Property details:

- Total building area: 368sqm\*
- High truss height
- Painted floors
- Office at front 35s

Industrial FOR LEASE UNDER OFFER 368sqm