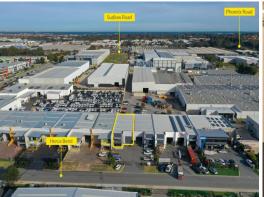

# Ray White.

2/24 Horus Bend, Bibra Lake WA 6163

## **UNDER OFFER**

This easy access warehouse is only one of two units in a fenced property providing exclusivity to the carbays and warehouse access for container lay-down.

The front office is well positioned 35sqm air-conditioned area backing onto the toilet and kitchen amenities. The warehouse features a clear span high truss warehouse space with a painted floor and high roller door access.