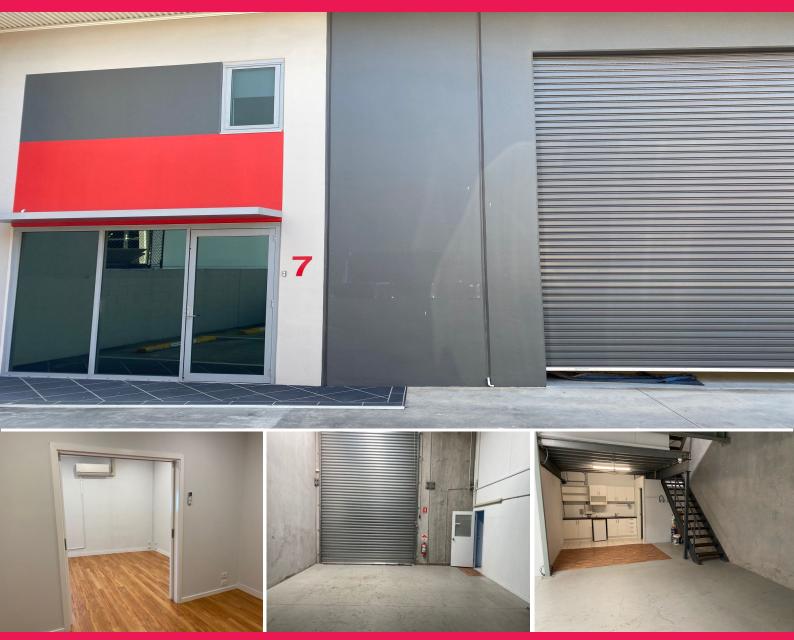

## Clear Span Warehouse in North Lakes for Lease

Ray White Commercial Northern Corridor Group is pleased to offer 7/8 Oxley Street, North Lakes for Lease.

- 158m2\* clear span warehouse comprising of 92m2\* of warehouse and 66m2\* of mezzanine
- Electric roller door access
- 2 on-site car parks
- Located in a secure gated complex in the heart of North Lakes
- Signage provisions
- Kitchen amenities & bathroom

\* Approximately

Retail FOR LEASE

158sqm