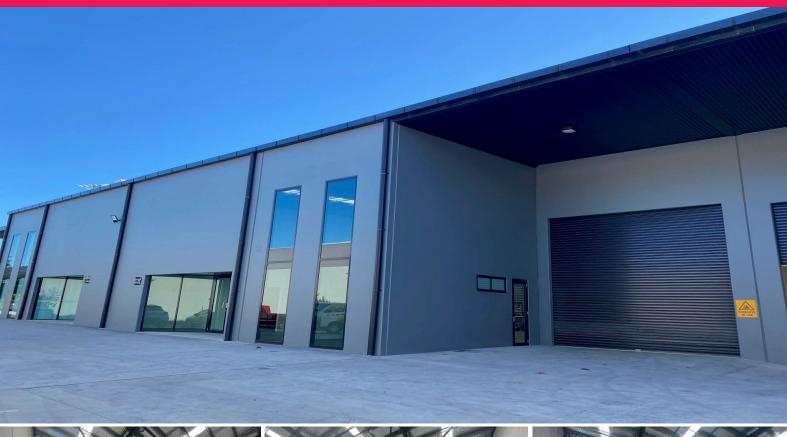

## **MODERN CORPORATE WAREHOUSE 650M2\***

Property Features:

? 650m2\* Modern tilt panel warehouse

? 50m2\* Ground floor Office/showroom with air con

? 50m2\* Mezzanine Storage (could be converted to office)

? Access via container height electric roller

? High Bay & clear span & column free for efficient racking

? 7 Exclusive Car parks

? Modern glass fa?ade entrance with premium blinds

? Great natural & LED lighting throughout

? 3-phase power throughout

? Kitchenette & break room

Industrial

FOR LEASE

650sqm