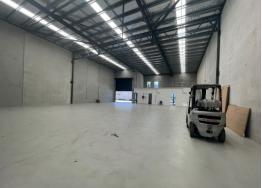

## **MODERN CORPORATE WAREHOUSE 650M2\***

Property Features:

? 650m2\* Modern tilt panel warehouse

? 50m2\* Ground floor Office/showroom with air con

? 50m2\* Mezzanine Storage (could be converted to office)

? Access via container height electric roller

? High Bay & clear span & column free for efficient racking

? 7 Exclusive Car parks

? Modern glass fa?ade entrance with premium blinds

? Great natural & LED lighting throughout

? 3-phase power throughout

? Kitchenette & break room

Industrial

FOR LEASE

650sqm