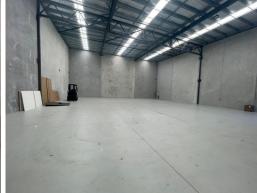

## **MODERN CORPORATE WAREHOUSE 650M2\***

Property Features:

? 650m2\* Modern tilt panel warehouse

? 50m2\* Ground floor Office/showroom with air con

? 50m2\* Mezzanine Storage (could be converted to office)

? Access via container height electric roller

? High Bay & clear span & column free for efficient racking

? 7 Exclusive Car parks

? Modern glass fa?ade entrance with premium blinds

? Great natural & LED lighting throughout

? 3-phase power throughout

? Kitchenette & break room

Industrial

FOR LEASE

650sqm