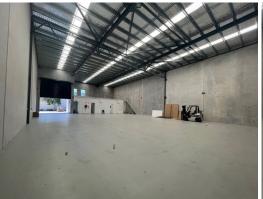

## **MODERN CORPORATE WAREHOUSE 650M2\***

Property Features:

? 650m2\* Modern tilt panel warehouse

? 50m2\* Ground floor Office/showroom with air con

? 50m2\* Mezzanine Storage (could be converted to office)

? Access via container height electric roller

? High Bay & clear span & column free for efficient racking

? 7 Exclusive Car parks

? Modern glass fa?ade entrance with premium blinds

? Great natural & LED lighting throughout

? 3-phase power throughout

? Kitchenette & break room

Industrial

FOR LEASE

650sqm