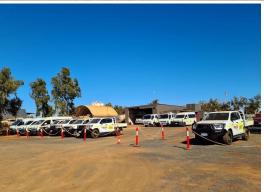

Located in the commercial/industrial hub of Wedgefield this property is perfectly positioned to take advantage of surrounding business and trades.

It offers a 300sqm (approx.) industrial drive through shed, located in the center of the yard, this provides a  $\,$ 