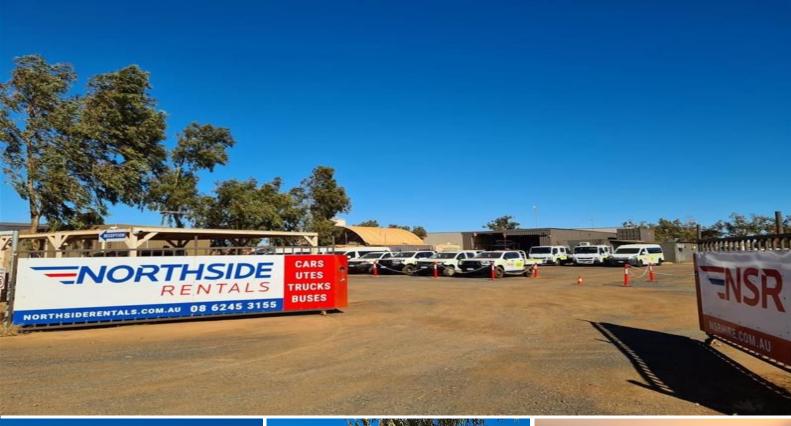

## A very rare opportunity

<![CDATA[This 4639 sqm property is designed to receive, park and service large vehicles and machinery, it is ideal for a number of industrial uses.</p>

This well laid out property offers 41m of street frontage and 113m depth with drive around access, allowing easy manoeuvres around the property and main workshop.

Located in the commercial/industrial hub of Wedgefield this property is perfectly positioned to take advantage of surrounding business and trades.

It offers a 300sqm (approx.) industrial drive through shed, located in the center of the yard, this provides a  $\,$ 