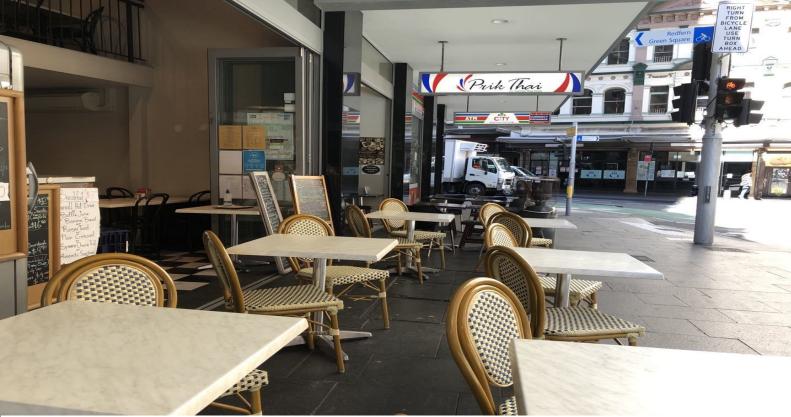

## Prime Retail 38m2 Near World Square

- \* Approx. 38.5sgm
- \* Fully equipped with grease trap & exhaust
- \* Great street exposure to Kent Street
- \* High foot traffic from World Square on George Street and nearby Hotels, Colleges, Cinema, Meriton, etc
- \* Two levels of Ground and Mezzanine
- \* Outdoor seating of 12 seats, 8 seats on Ground, and 22 seats on Mezzanine
- \*Good well business equipment transfer

86 Liverpool Street is conveniently located on the corner of Liverpool St and Kent St, with short walk to Town Hall Station and World Square amenity, current owner has operates a successful cafe for ten years with large regular customer base, family reason for lease transfer, suits cafe, fast