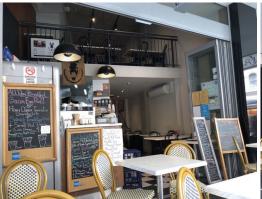

## Prime Retail 38m2 Near World Square

- \* Approx. 38.5sgm
- \* Fully equipped with grease trap & exhaust
- \* Great street exposure to Kent Street
- \* High foot traffic from World Square on George Street and nearby Hotels, Colleges, Cinema, Meriton, etc
- \* Two levels of Ground and Mezzanine
- \* Outdoor seating of 12 seats, 8 seats on Ground, and 22 seats on Mezzanine
- \*Good well business equipment transfer

86 Liverpool Street is conveniently located on the corner of Liverpool St and Kent St, with short walk to Town Hall Station and World Square amenity, current owner has operates a successful cafe for ten years with large regular customer base, family reason for lease transfer, suits cafe, fast