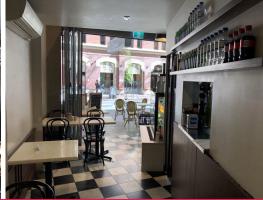

## Prime Retail 38m2 Near World Square

- \* Approx. 38.5sgm
- \* Fully equipped with grease trap & exhaust
- \* Great street exposure to Kent Street
- \* High foot traffic from World Square on George Street and nearby Hotels, Colleges, Cinema, Meriton, etc
- \* Two levels of Ground and Mezzanine
- \* Outdoor seating of 12 seats, 8 seats on Ground, and 22 seats on Mezzanine
- \*Good well business equipment transfer

86 Liverpool Street is conveniently located on the corner of Liverpool St and Kent St, with short walk to Town Hall Station and World Square amenity, current owner has operates a successful cafe for ten years with large regular customer base, family reason for lease transfer, suits cafe, fast