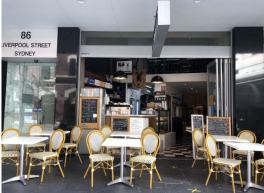

Level Ground/86 Liverpool Street, Sydney NSW 2000

## Prime Retail 38m2 Near World Square

- \* Approx. 38.5sgm
- \* Fully equipped with grease trap & exhaust
- \* Great street exposure to Kent Street
- \* High foot traffic from World Square on George Street and nearby Hotels, Colleges, Cinema, Meriton, etc
- \* Two levels of Ground and Mezzanine
- \* Outdoor seating of 12 seats, 8 seats on Ground, and 22 seats on Mezzanine
- \*Good well business equipment transfer

86 Liverpool Street is conveniently located on the corner of Liverpool St and Kent St, with short walk to Town Hall Station and World Square amenity, current owner has operates a successful cafe for ten years with large regular customer base, family reason for lease transfer, suits cafe, fast