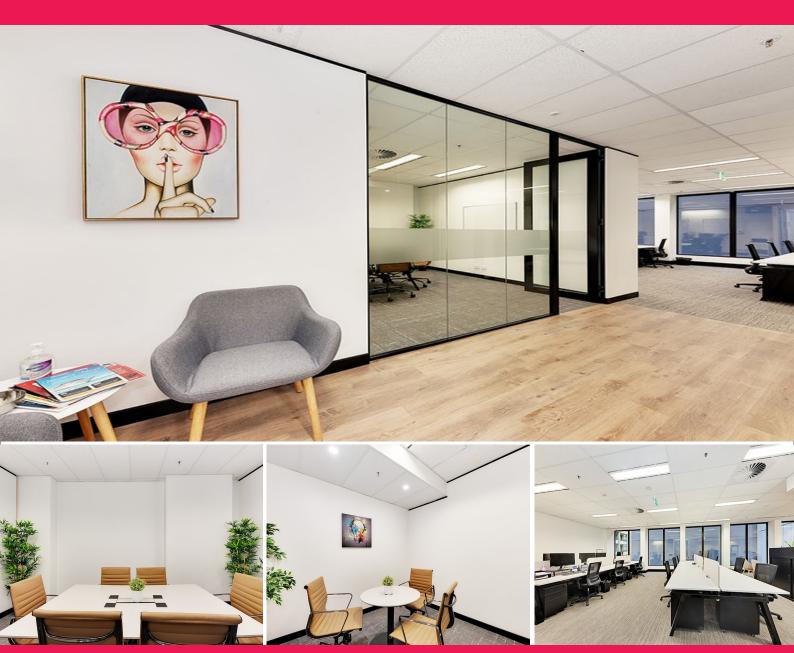

## **Fitted Suite Next To Martin Place**

Located on the Eastern side of Pitt Street next to Martin place, 92 Pitt Street is fully refurbished with a new ground floor foyer and lifts, air conditioning, Kastle security system, showers and bathrooms. The floors are column free with natural light on two sides.

- New fit out throughout with boardroom and meeting room.
- Includes cabled workstations, kitchen and break out space.
- Sub lease or assignment until January 2024.

Offices
FOR LEASE
\$800 psm pa gross plus GST
124.2sqm