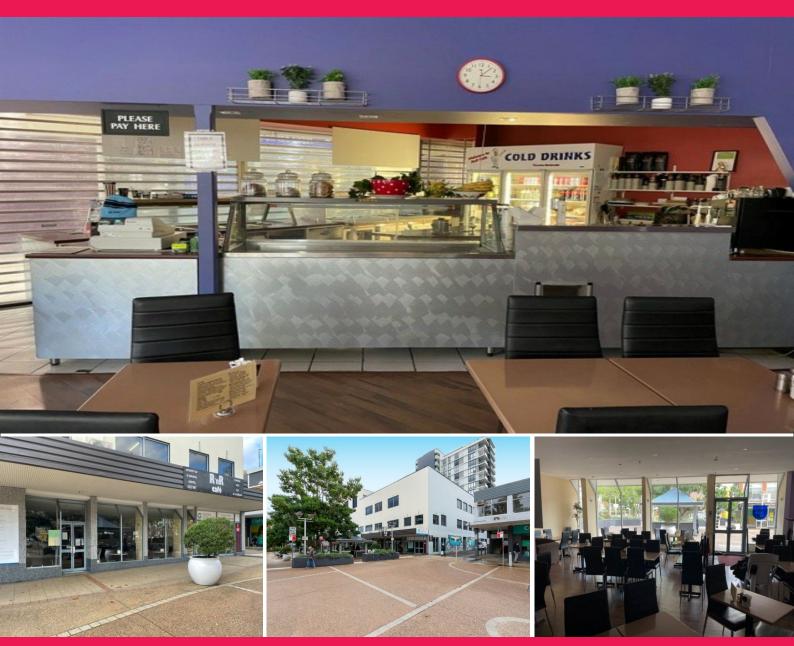

## Existing caf&aecute; located within a busy commercial building

Located in the Heart of Gosford CBD this existing caf&aecute; is located on the Ground floor within a large commercial building that services the office space above. The location also benefits from a high number of pedestrian traffic.

The caf&aecute; features a well-presented seating area, bar counter and separate kitchen.

Call today to arrange an inspection!!!

Retail

FOR LEASE

137sqm