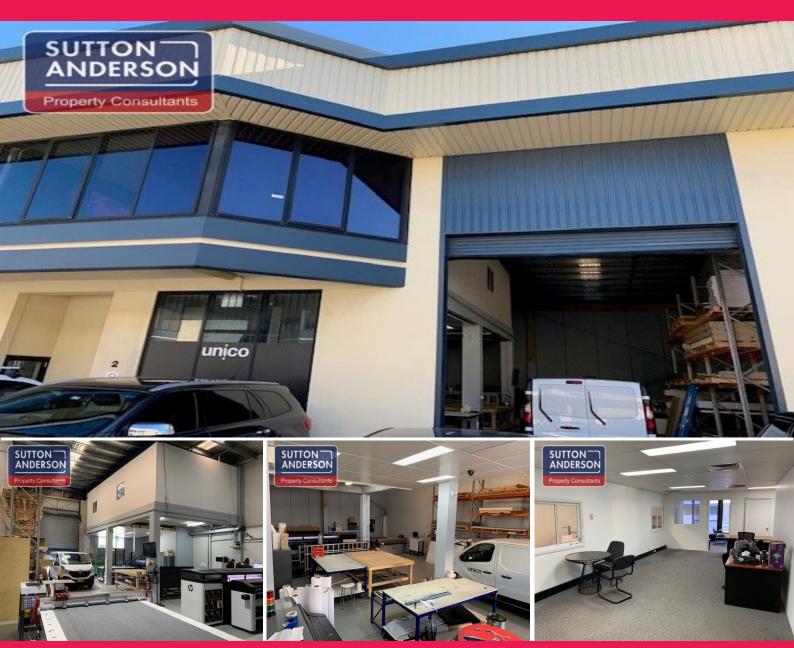

## **Quality Office/Warehouse For Lease in Artarmon**

This complex is one of the most tightly held estates in Artarmon, it features include:

- \* Quality office /warehouse accommodation
- \* Air-conditioned offices
- \* Open planned office with boardroom
- \* Current lease terms expires September 2022 with 3 year option
- \* Option to take over current lease term or negotiate a new lease
- \* High clearance warehouse that is accessed via a common driveway
- \* 70 sqm of office & 200 sqm of warehouse
- \* Excellent truck access
- \* Amenities on both levels
- \* Cafe on site