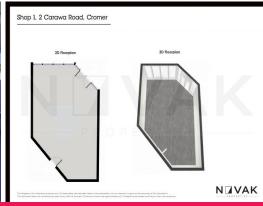

2 Carawa Road, Cromer NSW 2099

## 3 TOP QUALITY, BRAND NEW RETAIL SPACES!!!

13 BRAND NEW SHOPS!

| From 62m2 to 77m2 approx

| Plus ventilated storage rooms

| 2 secure parking spots per shop

| Shop 1 - 62m2 | Storage 25m2

| Shop 2 - 77m2 | Storage 11m2

| Prime corner position

Retail

FOR LEASE

For Lease | From \$615 pw

62sqm

**Kim Patterson** 

**Mark Novak** 

0413159358