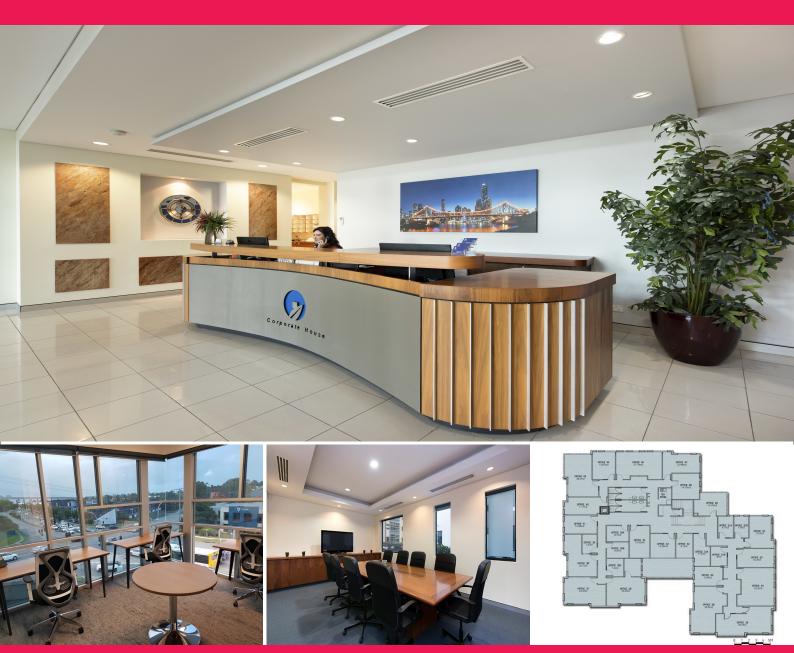

Building 1, Gateway /747 Lytton Road, Murarrie QLD 4172

## Standout 4 person office space only \$474 per week.

With brand new furnishings and great amenities, this bright wall to wall window office overlooking the Gateway wont be available for long!

Offices FOR LEASE

Standout 4 person office space only \$474 per week.

Corporate House Murarrie is proud to offer a range of fully furnished office suites for lease! Secure one today on a flexible contract starting at just 1 month!