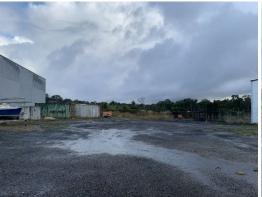

## PERFECT YARD! DON'T CRY IF YOU MISS OUT!!

As rare as hen's teeth, with excellent level, compacted hardstand finish and fully fenced, complete with power and water!

Just over 2,000m2 (approx.).

Be quick to secure this amazing yard in close proximity to the growing population centres at Warnervale and Hamlyn Terrace, located in the heart of the North Wyong Industrial Hub.