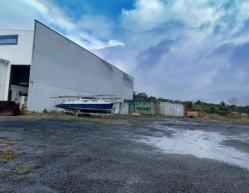

## PERFECT YARD! DON'T CRY IF YOU MISS OUT!!

As rare as hen's teeth, with excellent level, compacted hardstand finish and fully fenced, complete with power and water!

Just over 2,000m2 (approx.).

Be quick to secure this amazing yard in close proximity to the growing population centres at Warnervale and Hamlyn Terrace, located in the heart of the North Wyong Industrial Hub.