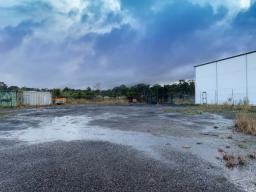

## PERFECT YARD! DON'T CRY IF YOU MISS OUT!!

As rare as hen's teeth, with excellent level, compacted hardstand finish and fully fenced, complete with power and water!

Just over 2,000m2 (approx.).

Be quick to secure this amazing yard in close proximity to the growing population centres at Warnervale and Hamlyn Terrace, located in the heart of the North Wyong Industrial Hub.