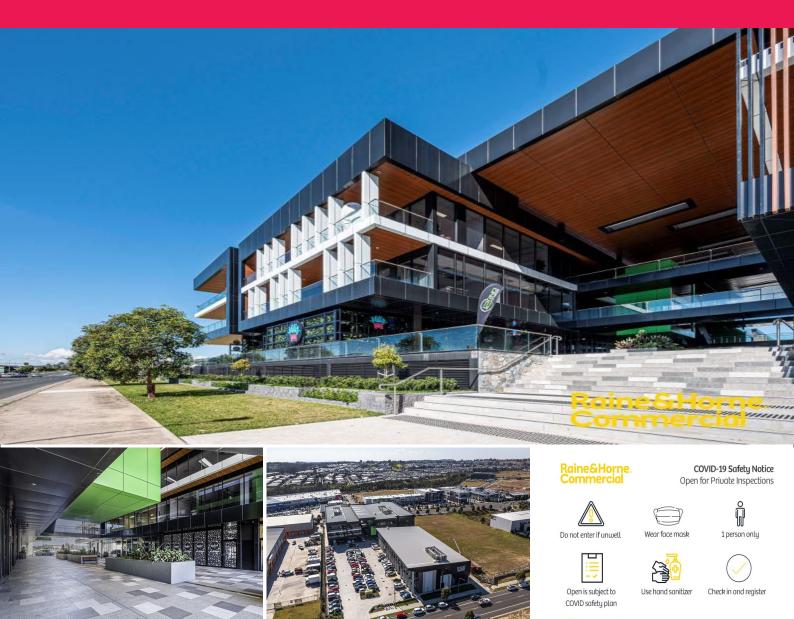

## 68m? Professional Suite With Kitchenette | THE HUB

This property is strategically located within "The HUB" in the heart of the Gregory Hills Business Park. It provides direct access to all major Sydney road networks, including the M5 & M7 Motorways. All essential services & public transport are easily accessible and it is also ideally located between significant residential development and only 20 minutes to Western Sydney Airport currently under construction.

- ? Totalling 68m?\* Well presented professional suite
- ? Open plan layout with kitchenette
- ? Excellent natural light & ducted air conditioning
- ? One (1) allocated car space
- ? Secure building with lift & 24hr access