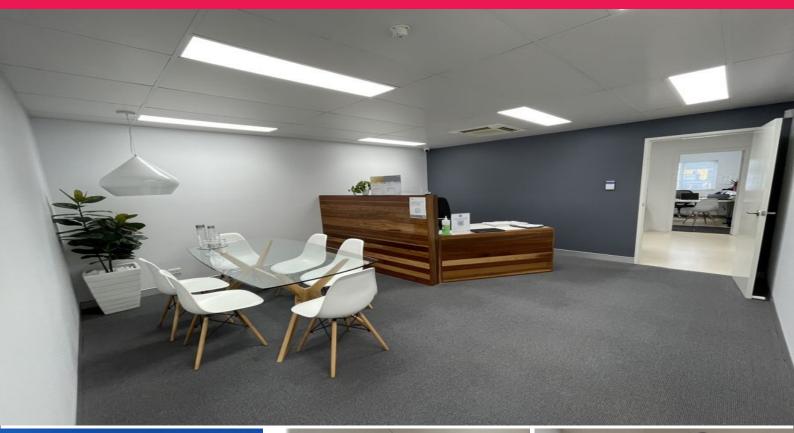

## Refurbished office space with multiple offices and large reception area

Establish your business within walking distance to the Coffs Harbour Base Hospital, Isles Industrial Estate, BP South Service Station, C.E.X. International Stadium and within close proximity to the airport, university and Coffs Harbour's CBD.

The office space is an affordable 70m2 approx. space which has been fully refurbished with 3 offices, large reception area and a large file/comms room.

Key Features Include:

- 1 large reception are

Offices FOR LEASE