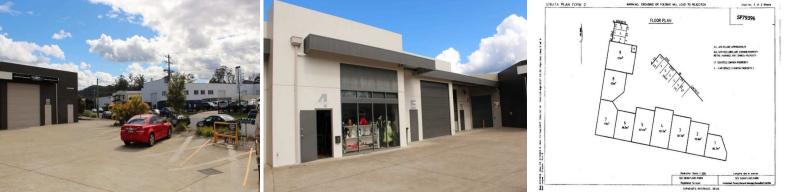

## 4/13 Industrial Drive, North Boambee Valley NSW 2450

## Maximise your business exposure

This modern concrete tilt industrial unit is centrally located in "The Bay" complex and has great direct street frontage with a window shopfront, offices plus an additional mezzanine storage.

Key Features Include:

- 131.7m2 approx floor space + Mezzanine
- Bathroom & Kitchenette facilities
- Quality office fit out with air conditioning & window frontage
- Concrete tilt slab construction
- Shared on-site parking