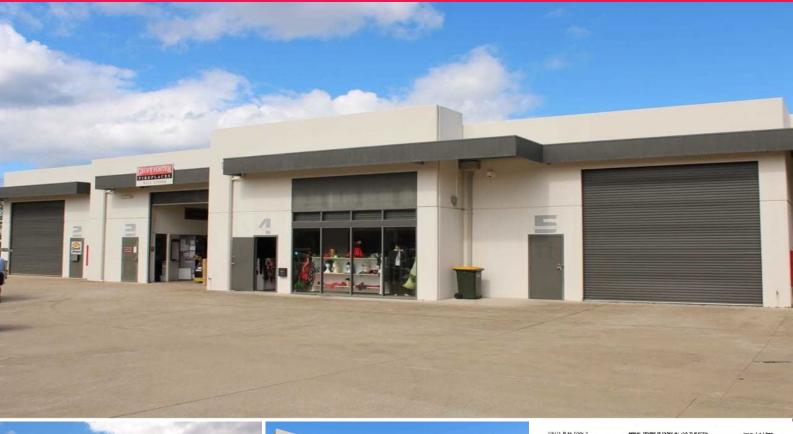

## 4/13 Industrial Drive, North Boambee Valley NSW 2450

## Maximise your business exposure

This modern concrete tilt industrial unit is centrally located in "The Bay" complex and has great direct street frontage with a window shopfront, offices plus an additional mezzanine storage.

Key Features Include:

- 131.7m2 approx floor space + Mezzanine
- Bathroom & Kitchenette facilities
- Quality office fit out with air conditioning & window frontage
- Concrete tilt slab construction
- Shared on-site parking

Zoned IN1 General Indus

Industrial FOR LEASE

131.7sqm

Cherie Parik 0423 369 999 cherie@yourcps.com.au,a+2605\_100613