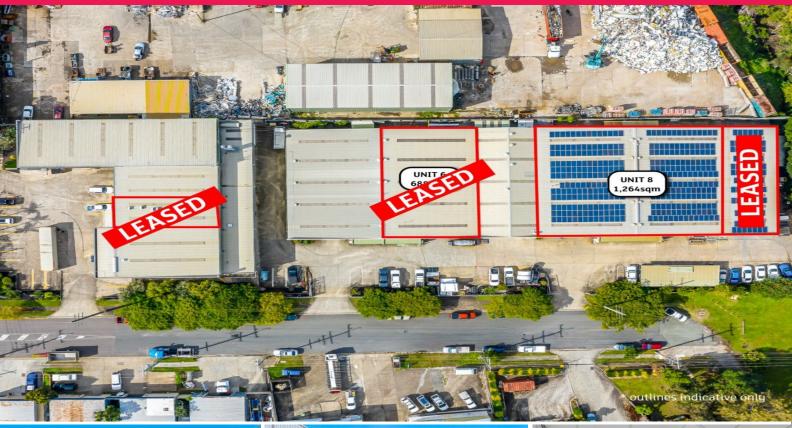

## Part Of 8, 169 Queens Road, Kingston QLD 4114

## 1,264sqm Factory/Warehouse

- \* Excellent truck access
- \* Numerous roller doors
- \* Great natural light
- \* Crane potential
- \* Great ventilation
- \* Direct liquid gas lines. Large 3 Phase power
- \* Close to M1 Pacific Highway & Logan Motorway

LEASE RATE: Contact Exclusive Agent Bruce Webster on 0408 551 858 AVAILABLE SPACE: 1,264sqm