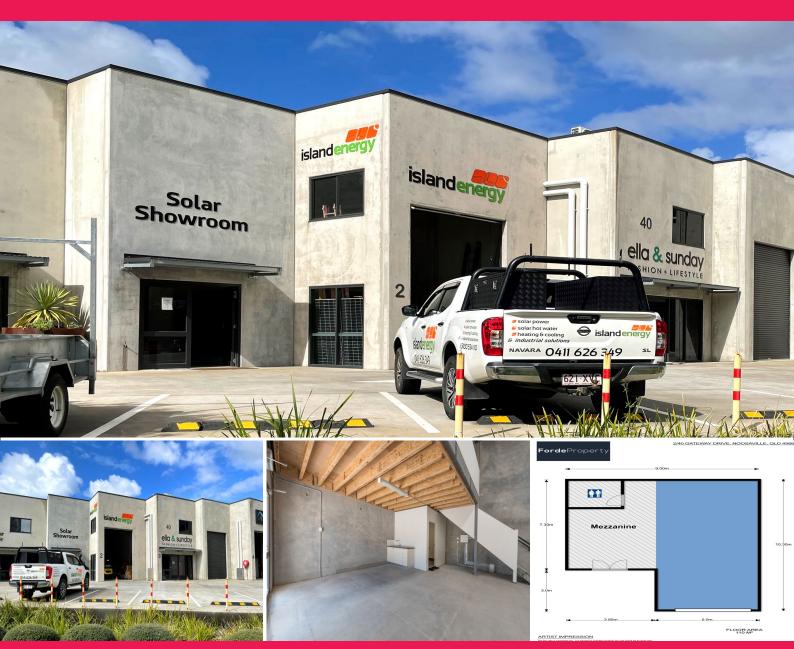

## Stylish Modern Showroom/Warehouse For Lease Gateway Dr, Noosaville

2/40 Gateway Drive is a new high clearance warehouse with wonderful natural light which provides an excellent opportunity for a new or already established business to relocate to this thriving Noosaville location.

- Modern glass fronted warehouse of 81m2 with Mezzanine of 29m2
- Quality tilt slab construction with high bay roller door access
- Enclosed office with A/C and solar
- High speed NBN intern

Industrial FOR LEASE

110sqm