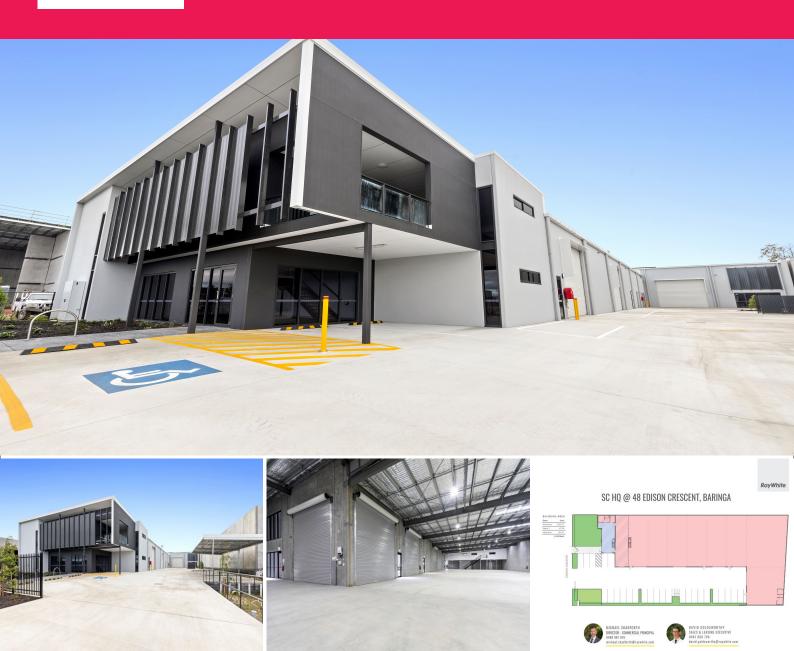

## **Brand New Freestanding Warehouse | Fastest Growing Region**

Samuel Hoy and David Goldsworthy from Ray White Commercial Northern Corridor Group are pleased to present to the market 48 Edison Crescent, Baringa - the first large freestanding opportunity in Aura Business Park.

#### FEATURES:

- 1,652m2 clear span warehouse
- 200m2 mezzanine\*
- 68m2 reception\*
- 32 car parks (6 under

Industrial FOR LEASE

1918sqm