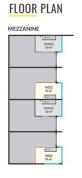

#### FEATURES:

- 194m2 warehouse + 50m2 mezzanine
- Fully fitted out office on mezzanine level (carpet, air conditioned, data and power points)
- High clearance roller doors

For more information or to arrange a tour of Aura Business Park, please contact exclusive marketing ag