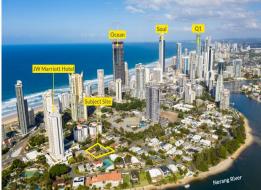

# EXCEPTIONAL DEVELOPMENT SURFERS PARADISE SITE

Offers over \$8million - closing 31st August 2021.

This is one of the few remaining and most exciting development site opportunities in the popular and iconic "Budds Beach" precinct of Surfers Paradise, offering scale, DA approval with future river and ocean views, two street frontages and substantial holding income.

- Total Land area 2,130sqm\*
- Zoned "High Density Residential" and "HX Unlimited Height"
- Located in the popular 'Budds Beach' precinct adjacent to 5-star JW Marriott Resort, close to light rail (200m\*), shops, cafes / restaurants, river  $(100m^*)$