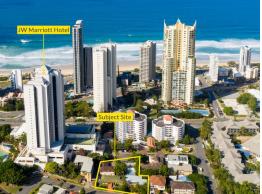

# EXCEPTIONAL DEVELOPMENT SURFERS PARADISE SITE

Offers over \$8million - closing 31st August 2021.

This is one of the few remaining and most exciting development site opportunities in the popular and iconic "Budds Beach" precinct of Surfers Paradise, offering scale, DA approval with future river and ocean views, two street frontages and substantial holding income.

- Total Land area 2,130sqm\*
- Zoned "High Density Residential" and "HX Unlimited Height"
- Located in the popular 'Budds Beach' precinct adjacent to 5-star JW Marriott Resort, close to light rail (200m\*), shops, cafes / restaurants, river  $(100m^*)$