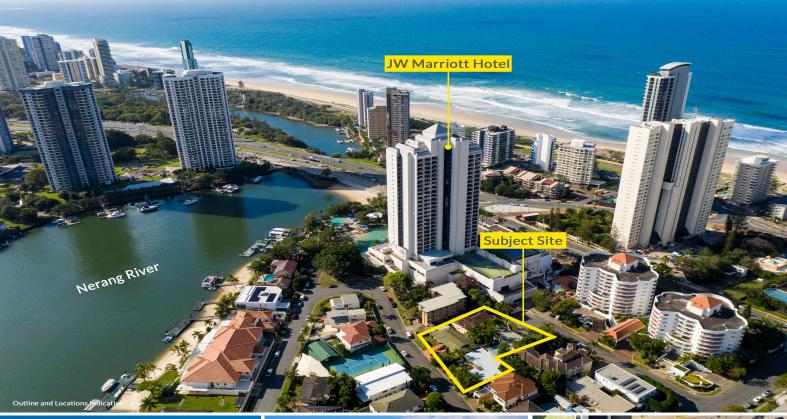

# EXCEPTIONAL DEVELOPMENT SURFERS PARADISE SITE

Offers over \$8million - closing 31st August 2021.

This is one of the few remaining and most exciting development site opportunities in the popular and iconic "Budds Beach" precinct of Surfers Paradise, offering scale, DA approval with future river and ocean views, two street frontages and substantial holding income.

- Total Land area 2,130sqm\*
- Zoned "High Density Residential" and "HX Unlimited Height"
- Located in the popular 'Budds Beach' precinct adjacent to 5-star JW Marriott Resort, close to light rail (200m\*), shops, cafes / restaurants, river  $(100m^*)$