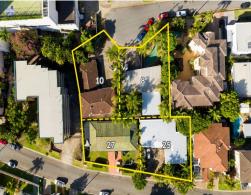

- Total Land area 2,130sqm\*
- Zoned "High Density Residential" and "HX Unlimited Height"
- Located in the popular 'Budds Beach' precinct adjacent to 5-star JW Marriott Resort, close to light rail (200m\*), shops, cafes / restaurants, river  $(100m^*)$

### OPPORTUNITY - 2,130M2\*

Development FOR SALE