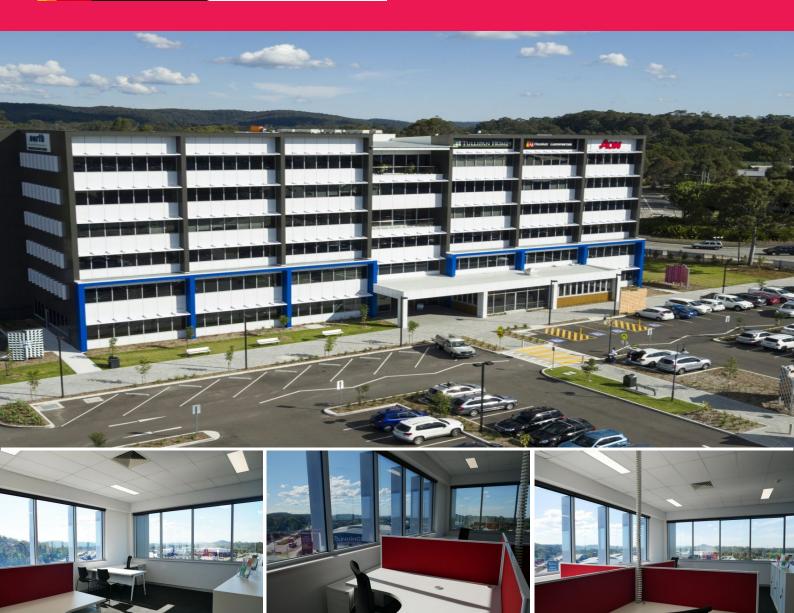

## PREMIUM OFFICE WITH MAJESTIC VIEWS!

Set on the top floor of the largest office building in Tuggerah with 'wrap-around glass' and a corner position, this brilliant executive suite has brilliant views out over the immediate Tuggerah business location and out to the mountains. This superb suite of (approx.) 120 m2 net lettable area is near new!

This office suite has many extras including:

- 1. 3 car spaces on title
- 2. 2x large signage panels on the building exterior
- 3. Additional income (\$2,500 Gross PA) from the second signage panel
- 4. Plush carpet upgrade and a quality fitout

Close to the Tuggerah R

Offices FOR LEASE

120.23sqm

Ty Blanch

nch L.R.E.Brett Dowling

0421 645 961

+61 402 409 685

Phance Hibanker.com.au