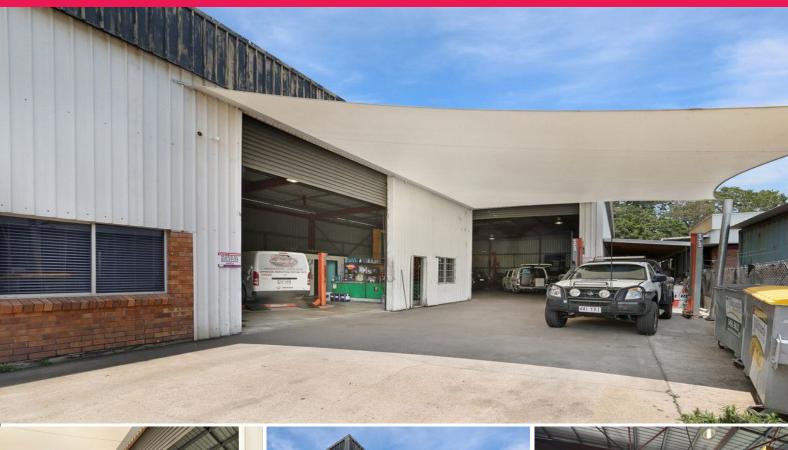

## FREESTANDING WAREHOUSE FOR SALE IN KUNDA PARK

Emily Pendleton and Christine Freney from Ray White Commercial Northern Corridor Group are pleased to present to the market 14 Page Street, Kunda Park for sale by Private Treaty. The tenant has just moved out and the property is now available for sale vacant possession.

- Total Building Size 506m2\*
- Land area 1,046m2\*
- Front reception with entry to two ground floor offices 54m2\*
- Mezzanine Area 50m2\* split into two rooms
- Skillion Area 51m2\*
- Easy access wide entry
- 2 x high clearance roller doors