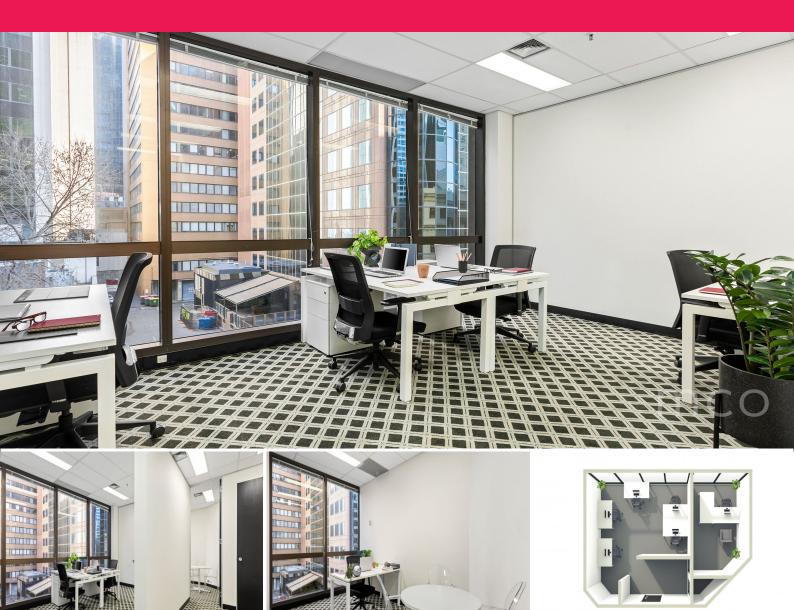

## Superb leasing opportunity with CBD outstanding views

Suite 212 is an impressive office ideal for up to 6 people with floor to ceiling windows offering stunning skyline views over the CBD. This space features a dedicated reception/waiting area leading into an open plan workspace with one executive office and small storage nook.

Exchange Tower is centrally located and within walking distance to Southern Cross Station with multiple tram lines on its doorstep. Marvel Stadium and Crown Casino are around the corner, as well as an abundance of retail shops, gourmet caf?s and dining options nearby.