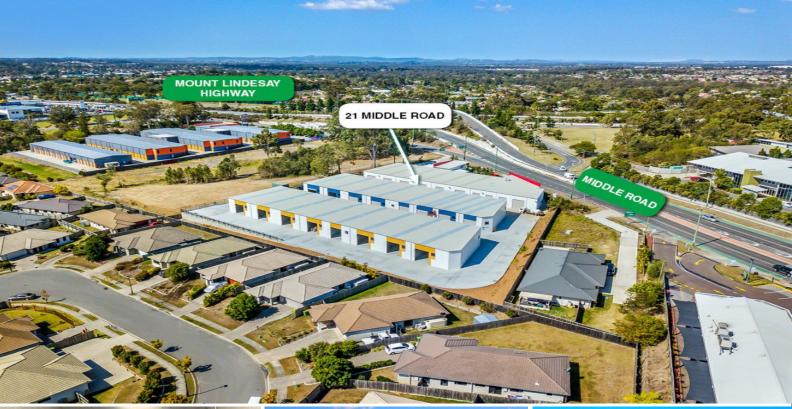

## 108/21 Middle Road, Hillcrest QLD 4118

## Location

Hillcrest lies to the west of Browns Plains. It is bounded by Johnson Road, Mount Lindesay Highway, the interstate railway and Cor Industrial FOR LEASE

58sqm

James Becka 0402 753 217 Manoli Nicolas 0400 082 170 mnicolas@ljhbrisbane.com.au