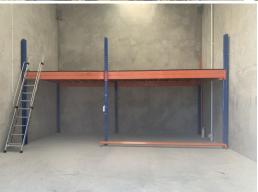

## 58sqm Concrete Tilt Panel Warehouse

\* Near new 58sqm concrete tilt panel warehouse

\* Fully secure and fenced site. 24 hour access via coded gates, cctv cameras

- \* Electric roller doors, individual power.
- \* Up to 6m internal height
- \* Container set down area on site
- \* Various uses include Warehousing, other potential self assessable uses
- \* Motivated landlord. Deal to be done.