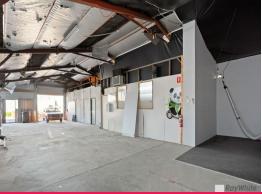

- ? Building area 400sqm\*
- ? Including showroom plus two (2) partitioned offices | 60sqm\*
- ? Also included rear studio space with separate entry | 65sqm\*
- ? Amenities include toilets and lunchroom
- ? 3 phase power
- ? Reasonable height
- ? 2 Allocated car spac