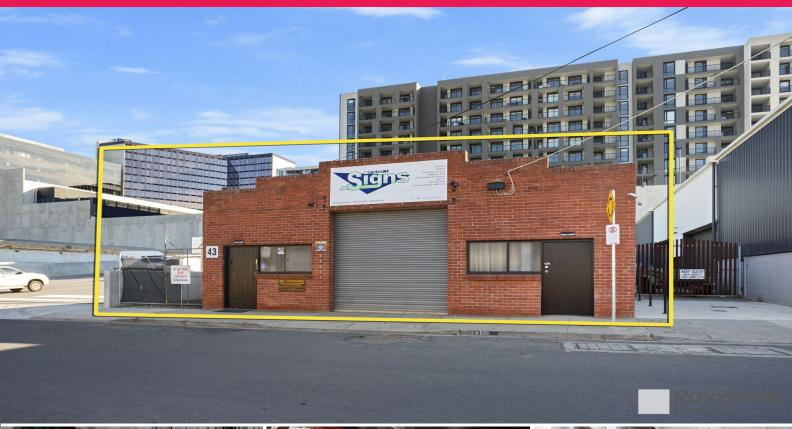

## Ray White.

43 Cambro Road, Clayton VIC 3168

## STAND ALONE WAREHOUSE / SHOWROOM / OFFICE!

Ray White Commercial Oakleigh is delighted to offer for lease this magnificent stand-alone warehouse/office nestled in Clayton's industrial precinct.

Offering easy access to major arterials, including Princes Highway & Wellington Road with Westall Road located only minutes away.

- ? Building area 400sqm\*
- ? Including showroom plus two (2) partitioned offices | 60sqm\*
- ? Also included rear studio space with separate entry | 65sqm\*
- ? Amenities include toilets and lunchroom
- ? 3 phase power
- ? Reasonable height
- ? 2 Allocated car spac

Industrial FOR LEASE

400sqm